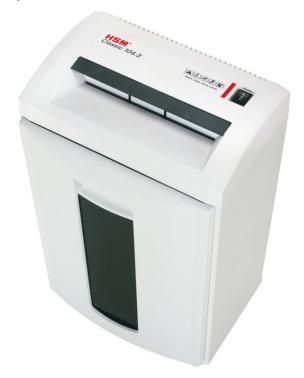

## HSM CLASSIC 104.3 5,8 mm

| Order number                 | 1286841         |
|------------------------------|-----------------|
| EAN Code                     | 4026631021166   |
| Shredder material            | <b>∮</b>        |
| Cutting type                 | strip cut       |
| Security level (DIN 66399)   | P-2 O-2 T-2 E-2 |
| Security level (DIN 32757-1) | 2               |
| Cutting width                | 5,80 mm         |
| Cutting capacity (80g/m²)    | 17 - 19 sheets  |
| Cutting capacity (70g/m²)    | 22 - 24 sheets  |
| Intake width                 | 240,0 mm        |
| Container volume             | 33,0            |
| Cutting speed                | 80,00 mm/s      |

Technical and design modifications reserved.

High quality document shredder with automatic start/stop and inspection window to monitor the fill level. For regular use in the workplace.

- High quality materials and "Made in Germany" quality for security and durability.
- Cutting rollers made of hardened solid steel with lifetime warranty.
- Powerful motor allows for continuous operation.
- Zero power consumption in standby mode.
- Safety element prevents unintentional entry.
- Practical automatic start/stop.
- Level indicator through inspection window in the waste container.