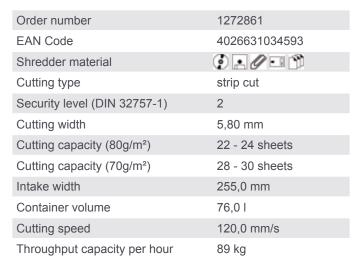

## HSM CLASSIC 125.2 5.8 mm

| Noise level (idle operation)   | 60 dB      |
|--------------------------------|------------|
| eclass 5.1                     | 24320703   |
| UN/SPSC                        | 44101603   |
| Power consumption of the motor | 670,0 W    |
| Voltage                        | 230 V      |
| Frequency                      | 50 Hz      |
| Depth                          | 347,0 mm   |
| Width                          | 448,0 mm   |
| Height                         | 828,0 mm   |
| Weight                         | 26,8 kg    |
| Colour                         | light grey |