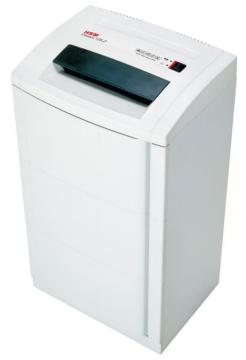

Technical and design modifications reserved.

The powerful document shredder on castors for reliable data destruction in the office. Thanks to the powerful drive, it easily shreds the paper amounts from up to five people in continuous operation.

- High quality materials and "Made in Germany" quality for security and durability.
- Cutting rollers made of hardened solid steel with lifetime warranty.
- Powerful motor allows for continuous operation.
- Safety element prevents unintentional entry and serves as a splinter shield.
- Light barrier for automatic start/stop.
- Convenient removal and emptying of the removable reusable collecting bag.
- High quality wooden floor cabinet with door.