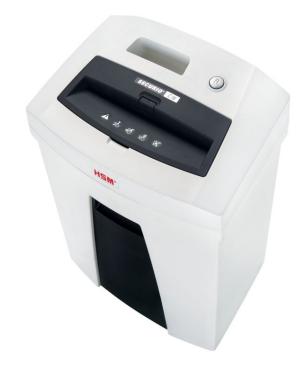

## HSM SECURIO C16

| Order number                 | 1902111         |
|------------------------------|-----------------|
| EAN Code                     | 4026631035590   |
| Shredder material            |                 |
| Cutting type                 | particle cut    |
| Security level (DIN 66399)   | P-4 T-4 E-3 F-1 |
| Security level (DIN 32757-1) | CAA142001       |
| Cutting width                | 4,00 mm         |
| Particle length              | 25,00 mm        |
| Cutting capacity (80g/m²)    | 6-7 sheets      |
| Cutting capacity (70g/m²)    | 7-8 sheets      |
| Intake width                 | 225,0 mm        |
| Container volume             | 25,0            |

| Cutting speed                  | 44,00 mm/s |
|--------------------------------|------------|
| Noise level (idle operation)   | 55 dB      |
| eclass 5.1                     | 24320701   |
| UN/SPSC                        | 44101603   |
| Power consumption of the motor | 300,0 W    |
| Voltage                        | 230 V      |
| Frequency                      | 50 Hz      |
| Depth                          | 258,0 mm   |
| Width                          | 366,0 mm   |
| Height                         | 455,0 mm   |
| Weight                         | 4,5 kg     |
| Colour                         | white      |

Technical and design modifications reserved.

Small, sleek and secure. A great shredder for private use or in a small office. With cutting rollers made from hardened steel and a pressure-sensitive safety element.