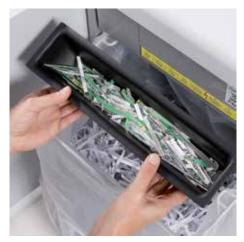

## Document shredders DAHLE 410air

Fine particle filters Dahle 20710

Shredding the convenient way, all without the time-consuming process of oiling the cutters

Practical swivel casters for flexible use

Separate, integrated waste boxes help to sort shredded paper, CDs, DVDs, cheque and credit cards for eco-friendly recycling