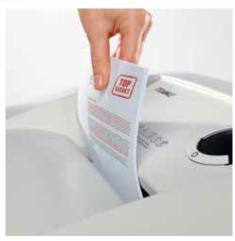

## Document shredders DAHLE 410air

- · User-friendly document shredder for departmental use
- Unique DAHLE CleanTEC® filter system
- Innovative MHP® (Matrix High Performance) cutters: high-quality compound steel cutters that are guaranteed to last
- Patented manufacturing process preserves resources by considerable saving of raw materials compared to a conventional production of cutting cylinders
- oil- and maintenance free operation
- Systematic use of perfectly matched components ensures optimum functionality and shredding performance
- · Clearly designed, user-friendly control panel
- Electronic start-stop function
- Convenient automatic reverse function
- · Convenient feed and reverse function
- Automatic motor cut-out
- Energy-saving sleep mode
- · Powerful motor
- · Extremely quiet operation
- Separate CD feed and waste container
- High-quality wooden cabinet
- · Wide-opening doors
- Convenient swivel casters
- Separate main switch
- IEC power connector
- 11 strong waste bags included
- Dimensions (H x W x D): 944 x 545 x 435 mm

## Document shredders DAHLE 410air

Innovative MHP technology® shreds up to 30 % more paper

P-4 security: recommended, for example, for data media containing particularly sensitive, confidential and personal data