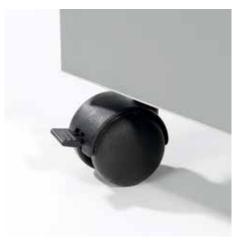

CE Compliance

Departmental document shredders: professional performance across the team.

Entry width 260 mm

Waste collection volume 100 litres

Wattage 650 watts

Cross cut

Convenient swivel casters with brake for reliably keeping the document shredder firmly in place

## Document shredders DAHLE 410air

Fine particle filters Dahle 20710

Shredding the convenient way, all without the time-consuming process of oiling the cutters

Practical swivel casters for flexible use

Separate, integrated waste boxes help to sort shredded paper, CDs, DVDs, cheque and credit cards for eco-friendly recycling