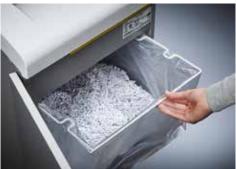

## Document shredders DAHLE 410air

Fine particle filters Dahle 20710

Shredding the convenient way, all without the time-consuming process of oiling the cutters

Practical swivel casters for flexible use

Separate, integrated waste boxes help to sort shredded paper, CDs, DVDs, cheque and credit cards for eco-friendly recycling