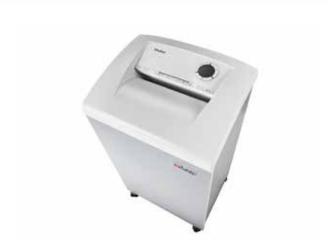

## Document shredders DAHLE 410air

- · User-friendly document shredder for departmental use
- Unique DAHLE CleanTEC® filter system
- Innovative MHP® (Matrix High Performance) cutters: high-quality compound steel cutters that are guaranteed to last
- Patented manufacturing process preserves resources by considerable saving of raw materials compared to a conventional production of cutting cylinders
- oil- and maintenance free operation
- Systematic use of perfectly matched components ensures optimum functionality and shredding performance
- · Clearly designed, user-friendly control panel
- Electronic start-stop function
- Convenient automatic reverse function
- · Convenient feed and reverse function
- Automatic motor cut-out
- Energy-saving sleep mode
- · Powerful motor
- · Extremely quiet operation
- Separate CD feed and waste container
- High-quality wooden cabinet
- · Wide-opening doors
- Convenient swivel casters
- Separate main switch
- IEC power connector
- 11 strong waste bags included
- Dimensions (H x W x D): 944 x 545 x 435 mm

CE Compliance

Departmental document shredders: professional performance across the team.

Entry width 260 mm

Waste collection volume 100 litres

Wattage 650 watts

Cross cut

Convenient swivel casters with brake for reliably keeping the document shredder firmly in place