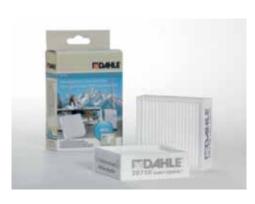

## Document shredders DAHLE 410air

Fine particle filters Dahle 20710

Shredding the convenient way, all without the time-consuming process of oiling the cutters

Practical swivel casters for flexible use

Separate, integrated waste boxes help to sort shredded paper, CDs, DVDs, cheque and credit cards for eco-friendly recycling