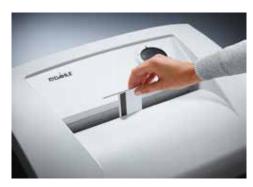

CE Compliance

Departmental document shredders: professional performance across the team.

Entry width 260 mm

Waste collection volume 100 litres

Wattage 650 watts

Cross cut

Convenient swivel casters with brake for reliably keeping the document shredder firmly in place