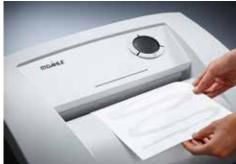

CE Compliance

Departmental document shredders: professional performance across the team.

Entry width 260 mm

Waste collection volume 100 litres

Wattage 650 watts

Cross cut

Convenient swivel casters with brake for reliably keeping the document shredder firmly in place

## Document shredders DAHLE 410air

Innovative MHP technology® shreds up to 30 % more paper

P-4 security: recommended, for example, for data media containing particularly sensitive, confidential and personal data