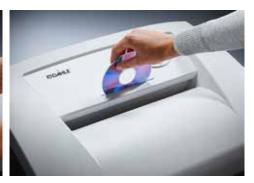

## Document shredders DAHLE 410air

Fine particle filters Dahle 20710

Shredding the convenient way, all without the time-consuming process of oiling the cutters

Practical swivel casters for flexible use

Separate, integrated waste boxes help to sort shredded paper, CDs, DVDs, cheque and credit cards for eco-friendly recycling