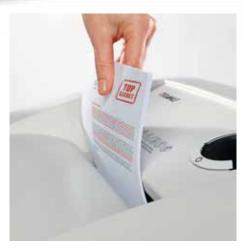

## Document shredders DAHLE 416air

Innovative MHP technology\* shreds up to 30 %more paper

P-4 security: recommended, for example, for data Dahle Office 416air document shredder media containing particularly sensitive, confidential and personal data

Dahle Office 416air document shredder

Dahle Office 416air document shredder

Dahle Office 416air document shredder

Fine particle filters Dahle 20710

Shredding the convenient way, all without the time-consuming process of oiling the cutters