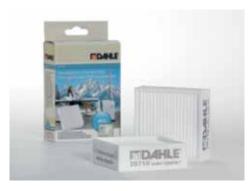

Dahle Office 416air document shredder

Dahle Office 416air document shredder

Dahle Office 416air document shredder

Fine particle filters Dahle 20710

Shredding the convenient way, all without the time-consuming process of oiling the cutters