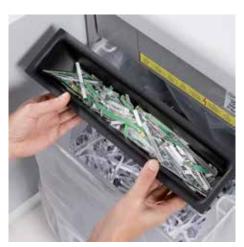

Dahle Office 416air document shredder

Dahle Office 416air document shredder

Dahle Office 416air document shredder

Fine particle filters Dahle 20710

Shredding the convenient way, all without the time-consuming process of oiling the cutters