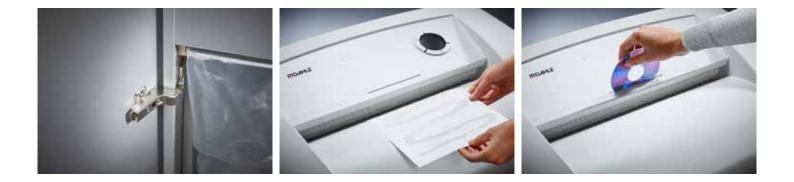

Practical swivel casters for flexible use

Separate, integrated waste boxes help to sort shredded paper, CDs, DVDs, cheque and credit cards for eco-friendly recycling