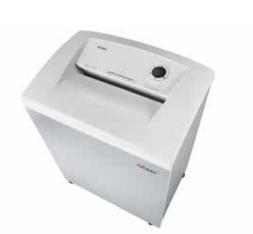

## Document shredders DAHLE 416air

- · User-friendly document shredder for large volumes
- Unique DAHLE CleanTEC® filter system
- Innovative MHP<sup>®</sup> (Matrix High Performance) cutters: high-quality compound steel cutters that are guaranteed to last
- Patented manufacturing process preserves resources by considerable saving of raw materials compared to a conventional production of cutting cylinders
- oil- and maintenance free operation
- Systematic use of perfectly matched components ensures optimum functionality and shredding performance
- · Clearly designed, user-friendly control panel
- Electronic start-stop function
- Convenient automatic reverse function
- Convenient feed and reverse function
- Automatic motor cut-out
- Automatic stop and optical signal when bin full
- Energy-saving sleep mode
- Powerful motor
- Extremely quiet operation
- · Separate CD feed and waste container
- · High-quality wooden cabinet
- Wide-opening doors
- Convenient swivel casters
- Separate main switch
- IEC power connector
- 11 strong waste bags included
- Dimensions (H x W x D): 960 x 734 x 511 mm

CE Compliance High-volume document shredders: maximum performance to meet high expectations. Entry width 400 mm Waste collection volume 160 litres Wattage 900 watts 900 Cross cut Convenient swivel casters with brake for reliably keeping the document shredder firmly in place Intertek d Carries the GS Intertek test mark Unique DAHLE CleanTEC® filter system DAHLE MHP Technology® document shredders Comfortable and environmentally friendly shredding - no time-consuming lubrication of the cutting cylinders required Extremely quiet operation for a particularly pleasant working atmosphere 35-year guarantee on the cutters German Engineering by Dahle