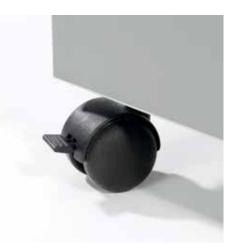

CE Compliance High-volume document shredders: maximum performance to meet high expectations. Entry width 400 mm Waste collection volume 160 litres Wattage 900 watts 900 Cross cut Convenient swivel casters with brake for reliably keeping the document shredder firmly in place Intertek d Carries the GS Intertek test mark Unique DAHLE CleanTEC® filter system DAHLE MHP Technology® document shredders Comfortable and environmentally friendly shredding - no time-consuming lubrication of the cutting cylinders required Extremely quiet operation for a particularly pleasant working atmosphere 35-year guarantee on the cutters German Engineering by Dahle

Practical swivel casters for flexible use

Separate, integrated waste boxes help to sort shredded paper, CDs, DVDs, cheque and credit cards for eco-friendly recycling