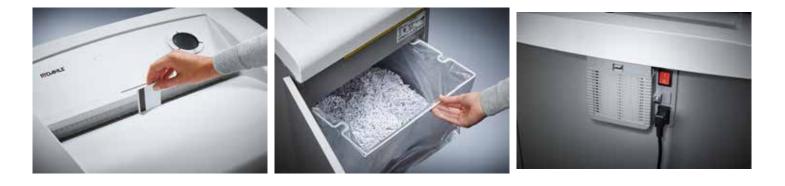

CE Compliance High-volume document shredders: maximum performance to meet high expectations. Entry width 400 mm Waste collection volume 160 litres Wattage 900 watts 900 Cross cut Convenient swivel casters with brake for reliably keeping the document shredder firmly in place Intertek d Carries the GS Intertek test mark Unique DAHLE CleanTEC® filter system DAHLE MHP Technology® document shredders Comfortable and environmentally friendly shredding - no time-consuming lubrication of the cutting cylinders required Extremely quiet operation for a particularly pleasant working atmosphere 35-year guarantee on the cutters German Engineering by Dahle

Practical swivel casters for flexible use

Separate, integrated waste boxes help to sort shredded paper, CDs, DVDs, cheque and credit cards for eco-friendly recycling