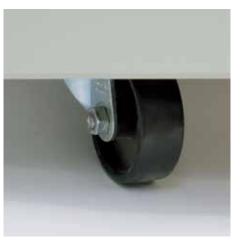

CE Compliance

Entry width 390 mm

Waste collection volume 190 litres

Wattage 1900 watts

Strip cut

Convenient swivel casters with brake for reliably keeping the document shredder firmly in place

Carries the GS Intertek test mark

Convenient casters for flexible use

P-2 security: recommended, for example, for data media containing internal data that are to be made illegible