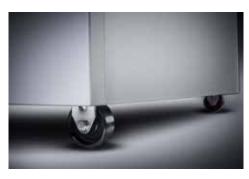

CE Compliance

Entry width 390 mm

Waste collection volume 190 litres

Wattage 1900 watts

Strip cut

Convenient swivel casters with brake for reliably keeping the document shredder firmly in place

Carries the GS Intertek test mark

Convenient casters for flexible use

P-2 security: recommended, for example, for data media containing internal data that are to be made illegible