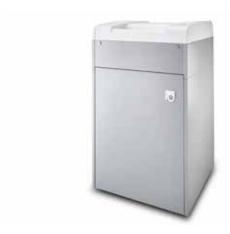

## VolumePRO (190 L) 119

- Integrated light barrier for automatically starting and stopping the document shredder, ensuring fast availability and safe use, and with user-friendly electronics
- · Motor cuts out automatically when waste box is full or door is open
- Automatic shredding stop and optical signal in control panel when bin full
- High-quality, solid-steel cutters in special steel for a guaranteed long service life
- · Convenient casters for greater mobility
- Includes 5 re-useable strong waste bags (Item no. 20751)
- · Great performance from 1900 watts of power
- Dimensions (H x W x D): 1190 x 700 x 620 mm

## VolumePRO (190 L) 119

Dahle Waste 119 document shredder

Dahle Waste 119 document shredder

Sturdy waste boxes for permanent use with models 20390 to 20397

Detachable IEC power plug makes the document shredder quick and easy to move from A to B