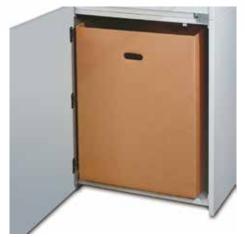

## VolumePRO (190 L) 119

Dahle Waste 119 document shredder

Dahle Waste 119 document shredder

Sturdy waste boxes for permanent use with models 20390 to 20397

Detachable IEC power plug makes the document shredder quick and easy to move from A to B