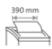

CE Compliance

Entry width 390 mm

Waste collection volume 190 litres

Wattage 1900 watts

Strip cut

Convenient swivel casters with brake for reliably keeping the document shredder firmly in place

Carries the GS Intertek test mark