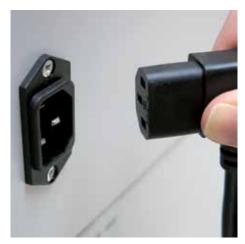

## VolumePRO (190 L) 119

Dahle Waste 119 document shredder

Dahle Waste 119 document shredder

Sturdy waste boxes for permanent use with models 20390 to 20397

Detachable IEC power plug makes the document shredder quick and easy to move from A to B