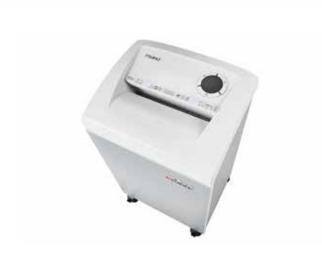

## Document shredders DAHLE 404air

- · Convenient deskside document shredder
- Unique DAHLE CleanTEC® filter system reduces exposure to fine dust emitted from document shredders, creating a better indoor
- Innovative MHP® (Matrix High Performance) cutters: high-quality compound steel cutters that are guaranteed to last
- Patented manufacturing process preserves resources by considerable saving of raw materials compared to a conventional production of cutting cylinders
- · oil- and maintenance free operation
- More performance and convenience by MHP cutting cylinders
- Clearly designed, user-friendly control panel with illuminated information and function unit and acoustic signals
- · Electronic start-stop function controlled by integrated light barrier
- Convenient automatic reversing function clears feed opening after feeding in too much paper
- · Convenient feed and reverse function for manual control
- · Motor cuts out automatically when waste bag is full or door is open
- Automatic shredding stop and optical signal in control panel when bin full
- · With automatic motor cut-out after 30 minutes without use
- · Powerful motor for high capacity and longer running times
- Extremely quiet operation for a particularly pleasant working atmosphere
- · Widely opening doors for ease of emptying the waste bag
- Convenient swivel casters providing 5 cm floor clearance for greater mobility and two brakes for keeping the shredder firmly in place
- Separate main switch for completely shutting down the document shredder.
- Practical IEC power connector can be unplugged from the document shredder.
- Includes 10 strong waste bags suitable for re-use (Item no. 20706)
- Dimensions (H x W x D): 705 x 430 x 350 mm

Dahle Office 404air document shredder

Dahle Office 404air document shredder

Dahle Office 404air document shredder

Dahle Office 404air document shredder

Dahle Office 404air document shredder

Dahle Office 404air document shredder

Dahle Office 404air document shredder

## Document shredders DAHLE 404air

Dahle Office 404air document shredder

Fine particle filters Dahle 20710

Shredding the convenient way, all without the time-consuming process of oiling the cutters

Practical swivel casters for flexible use