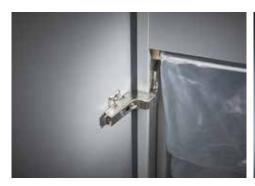

**CE** Compliance

Deskside document shredders: performance and convenience directly at the desk

Entry width 240 mm

Waste collection volume 40 litres

Wattage 350 watts

Cross cut

Convenient swivel casters with brake for reliably keeping the document shredder firmly in place

## Document shredders DAHLE 404air

Dahle Office 404air document shredder

Fine particle filters Dahle 20710

Shredding the convenient way, all without the time-consuming process of oiling the cutters

Practical swivel casters for flexible use