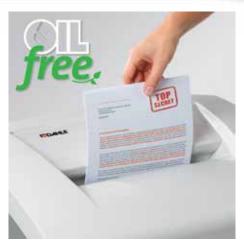

## Document shredders DAHLE 404air

Innovative MHP technology® shreds up to 30 % more paper

P-4 security: recommended, for example, for data media containing particularly sensitive, confidential and personal data