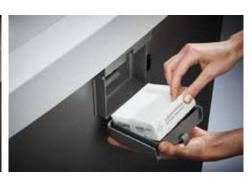

## Document shredders DAHLE 404air

Dahle Office 404air document shredder

Fine particle filters Dahle 20710

Shredding the convenient way, all without the time-consuming process of oiling the cutters

Practical swivel casters for flexible use