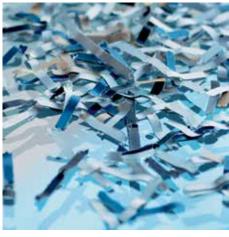

With automatic motor cut-out after 30 minutes without use

Extremely quiet operation for a particularly pleasant working atmosphere

35-year guarantee on the cutters

German Engineering by Dahle

| Article<br>number | Shreds A4<br>80 gsm<br>paper* | Shred width in mm | Security<br>levels  | Autom.<br>oiler | CDs/DVDs | Cards | Paper clips | dB (A)<br>when idle | EAN           |
|-------------------|-------------------------------|-------------------|---------------------|-----------------|----------|-------|-------------|---------------------|---------------|
| 51214-<br>13412   | 7 - 9 sheets                  | 4 x 40 mm         | P-4/F-1/T-<br>4/E-3 | -               | -        | •     | •           | 46                  | 4009729062494 |

## Document shredders DAHLE 404air

Innovative MHP technology® shreds up to 30 % more paper

P-4 security: recommended, for example, for data media containing particularly sensitive, confidential and personal data