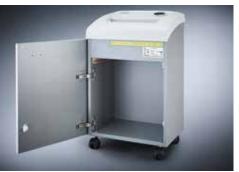

## Document shredders DAHLE 404air

- · Convenient deskside document shredder
- Unique DAHLE CleanTEC® filter system reduces exposure to fine dust emitted from document shredders, creating a better indoor
- Innovative MHP® (Matrix High Performance) cutters: high-quality compound steel cutters that are guaranteed to last
- Patented manufacturing process preserves resources by considerable saving of raw materials compared to a conventional production of cutting cylinders
- · oil- and maintenance free operation
- More performance and convenience by MHP cutting cylinders
- Clearly designed, user-friendly control panel with illuminated information and function unit and acoustic signals
- · Electronic start-stop function controlled by integrated light barrier
- Convenient automatic reversing function clears feed opening after feeding in too much paper
- · Convenient feed and reverse function for manual control
- · Motor cuts out automatically when waste bag is full or door is open
- Automatic shredding stop and optical signal in control panel when bin full
- · With automatic motor cut-out after 30 minutes without use
- · Powerful motor for high capacity and longer running times
- Extremely quiet operation for a particularly pleasant working atmosphere
- · Widely opening doors for ease of emptying the waste bag
- Convenient swivel casters providing 5 cm floor clearance for greater mobility and two brakes for keeping the shredder firmly in place
- Separate main switch for completely shutting down the document shredder.
- Practical IEC power connector can be unplugged from the document shredder.
- Includes 10 strong waste bags suitable for re-use (Item no. 20706)
- Dimensions (H x W x D): 705 x 430 x 350 mm

**CE** Compliance

Deskside document shredders: performance and convenience directly at the desk

Entry width 240 mm

Waste collection volume 40 litres

Wattage 350 watts

Cross cut

Convenient swivel casters with brake for reliably keeping the document shredder firmly in place