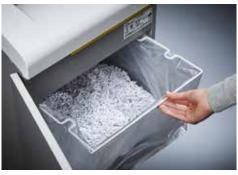

## Document shredders DAHLE 404air

- · Convenient deskside document shredder
- Unique DAHLE CleanTEC® filter system reduces exposure to fine dust emitted from document shredders, creating a better indoor
- Innovative MHP® (Matrix High Performance) cutters: high-quality compound steel cutters that are guaranteed to last
- Patented manufacturing process preserves resources by considerable saving of raw materials compared to a conventional production of cutting cylinders
- · oil- and maintenance free operation
- More performance and convenience by MHP cutting cylinders
- Clearly designed, user-friendly control panel with illuminated information and function unit and acoustic signals
- · Electronic start-stop function controlled by integrated light barrier
- Convenient automatic reversing function clears feed opening after feeding in too much paper
- · Convenient feed and reverse function for manual control
- · Motor cuts out automatically when waste bag is full or door is open
- Automatic shredding stop and optical signal in control panel when bin full
- · With automatic motor cut-out after 30 minutes without use
- · Powerful motor for high capacity and longer running times
- Extremely quiet operation for a particularly pleasant working atmosphere
- · Widely opening doors for ease of emptying the waste bag
- Convenient swivel casters providing 5 cm floor clearance for greater mobility and two brakes for keeping the shredder firmly in place
- Separate main switch for completely shutting down the document shredder.
- Practical IEC power connector can be unplugged from the document shredder.
- Includes 10 strong waste bags suitable for re-use (Item no. 20706)
- Dimensions (H x W x D): 705 x 430 x 350 mm

## Document shredders DAHLE 404air

Dahle Office 404air document shredder

Fine particle filters Dahle 20710

Shredding the convenient way, all without the time-consuming process of oiling the cutters

Practical swivel casters for flexible use