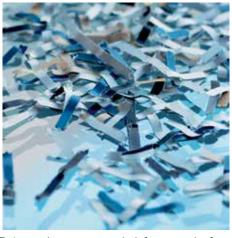

Extremely quiet operation for a particularly pleasant working atmosphere

35-year guarantee on the cutters

German Engineering by Dahle

| Article<br>number | Shreds A4<br>80 gsm<br>paper* | Shred width in mm | Security<br>levels      | Autom.<br>oiler | CDs/DVDs | Cards | Paper clips | dB (A)<br>when idle | EAN           |
|-------------------|-------------------------------|-------------------|-------------------------|-----------------|----------|-------|-------------|---------------------|---------------|
| 50314-<br>12674   | 15 - 17<br>sheets             | 4 x 40 mm         | P-4/F-1/O-<br>3/T-4/E-3 | -               | •        | •     | •           | 46                  | 4009729056875 |

## DAHLE MHP Technology® document shredders 406

Innovative MHP technology® shreds up to 30 % more paper

P-4 security: recommended, for example, for data media containing particularly sensitive, confidential and personal data