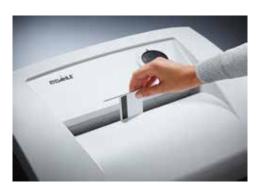

Carries the GS Intertek test mark

DAHLE MHP Technology® document shredders

Comfortable and environmentally friendly shredding - no time-consuming lubrication of the cutting cylinders required

With automatic motor cut-out after 30 minutes without use