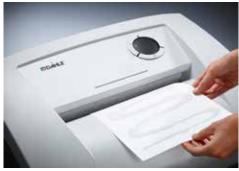

## DAHLE MHP Technology® document shredders 406

- · Team document shredder for professional use
- Innovative MHP® (Matrix High Performance) cutters: high-quality compound steel cutters that are guaranteed to last
- Patented manufacturing process preserves resources by considerable saving of raw materials compared to a conventional production of cutting cylinders
- · oil- and maintenance free operation
- · More performance and convenience by MHP cutting cylinders
- Clearly designed, user-friendly control panel with illuminated information and function unit and acoustic signals
- Integrated light barrier for automatically starting and stopping the document shredder, ensuring fast availability and safe use, and with user-friendly electronics
- Convenient automatic reversing function clears feed opening after feeding in too much paper
- · Convenient feed and reverse function for manual control
- · Motor cuts out automatically when waste bag is full or door is open
- Automatic shredding stop and optical signal in control panel when bin full
- · With automatic motor cut-out after 30 minutes without use
- Powerful motor for high capacity and longer running times
- Extremely quiet operation for a particularly pleasant working atmosphere
- Separate CD feed opening and waste box for reliable, environmentally friendly shredding
- · Widely opening doors for ease of emptying the waste bag
- Convenient swivel casters with brake for reliably keeping the document shredder firmly in place
- Separate main switch for completely shutting down the document shredder
- Practical IEC power connector can be unplugged from the document shredder
- Includes 10 strong waste bags suitable for re-use (Item no. 20707)
- Dimensions (H x W x D): 865 x 545 x 435 mm