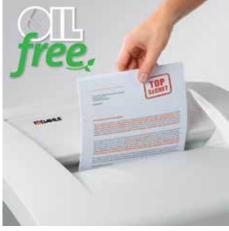

Carries the GS Intertek test mark

DAHLE MHP Technology® document shredders

Comfortable and environmentally friendly shredding - no time-consuming lubrication of the cutting cylinders required

With automatic motor cut-out after 30 minutes without use

Dahle Office 406 document shredder

Dahle Office 406 document shredder

Dahle Office 406 document shredder

Dahle Office 406 document shredder

Dahle Office 406 document shredder

Shredding the convenient way, all without the time-consuming process of oiling the cutters