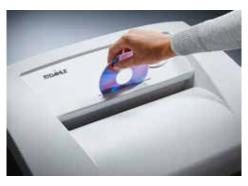

## DAHLE MHP Technology® document shredders 406

Separate, integrated waste boxes help to sort shredded paper, CDs, DVDs, cheque and credit cards for eco-friendly recycling