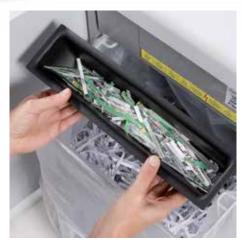

## DAHLE MHP Technology® document shredders 406

Separate, integrated waste boxes help to sort shredded paper, CDs, DVDs, cheque and credit cards for eco-friendly recycling