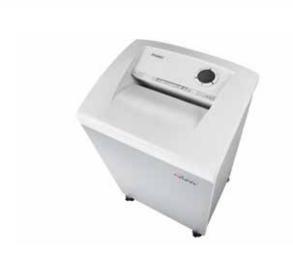

## DAHLE MHP Technology® document shredders 406

- · Team document shredder for professional use
- Innovative MHP® (Matrix High Performance) cutters: high-quality compound steel cutters that are guaranteed to last
- Patented manufacturing process preserves resources by considerable saving of raw materials compared to a conventional production of cutting cylinders
- · oil- and maintenance free operation
- · More performance and convenience by MHP cutting cylinders
- Clearly designed, user-friendly control panel with illuminated information and function unit and acoustic signals
- Integrated light barrier for automatically starting and stopping the document shredder, ensuring fast availability and safe use, and with user-friendly electronics
- Convenient automatic reversing function clears feed opening after feeding in too much paper
- · Convenient feed and reverse function for manual control
- · Motor cuts out automatically when waste bag is full or door is open
- Automatic shredding stop and optical signal in control panel when bin full
- · With automatic motor cut-out after 30 minutes without use
- Powerful motor for high capacity and longer running times
- Extremely quiet operation for a particularly pleasant working atmosphere
- Separate CD feed opening and waste box for reliable, environmentally friendly shredding
- · Widely opening doors for ease of emptying the waste bag
- Convenient swivel casters with brake for reliably keeping the document shredder firmly in place
- Separate main switch for completely shutting down the document shredder
- Practical IEC power connector can be unplugged from the document shredder
- Includes 10 strong waste bags suitable for re-use (Item no. 20707)
- Dimensions (H x W x D): 865 x 545 x 435 mm

Dahle Office 406 document shredder

Dahle Office 406 document shredder

Dahle Office 406 document shredder

Dahle Office 406 document shredder

Dahle Office 406 document shredder

Shredding the convenient way, all without the time-consuming process of oiling the cutters