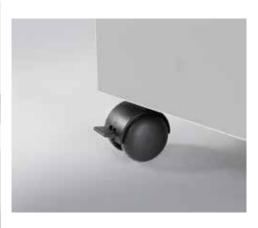

CE Compliance

Departmental document shredders: professional performance across the team.

Entry width 260 mm

Waste collection volume 60 litres

Wattage 650 watts

Cross cut

Convenient swivel casters with brake for reliably keeping the document shredder firmly in place

Practical swivel casters for flexible use