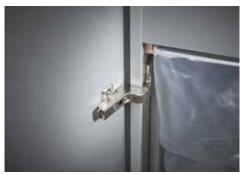

m<br>paper* | Shred width in mm | Security<br>levels      | Autom.<br>oiler | CDs/DVDs | Cards | Paper clips | dB (A)<br>when idle | EAN           |
|-------------------|-------------------------------|-------------------|-------------------------|-----------------|----------|-------|-------------|---------------------|---------------|
| 50314-<br>12674   | 15 - 17<br>sheets             | 4 x 40 mm         | P-4/F-1/O-<br>3/T-4/E-3 | -               | •        | •     | •           | 46                  | 4009729056875 |



## DAHLE MHP Technology® document shredders 406



Innovative MHP technology® shreds up to 30 % more paper



P-4 security: recommended, for example, for data media containing particularly sensitive, confidential and personal data



Dahle Office 406 document shredder



Dahle Office 406 document shredder



Dahle Office 406 document shredder



Dahle Office 406 document shredder



Dahle Office 406 document shredder



Shredding the convenient way, all without the time-consuming process of oiling the cutters



Practical swivel casters for flexible use



## DAHLE MHP Technology® document shredders 406



Separate, integrated waste boxes help to sort shredded paper, CDs, DVDs, cheque and credit cards for eco-friendly recycling