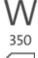

**CE** Compliance

Deskside document shredders: performance and convenience directly at the desk

Entry width 240 mm

Waste collection volume 40 litres

Wattage 350 watts

Strip cut

Convenient swivel casters with brake for reliably keeping the document shredder firmly in place