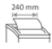

**CE** Compliance

Deskside document shredders: performance and convenience directly at the desk

Entry width 240 mm

Waste collection volume 40 litres

Wattage 350 watts

Strip cut

Convenient swivel casters with brake for reliably keeping the document shredder firmly in place