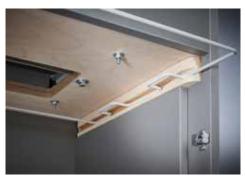

Powerful fan sucks in fine dust particles inside the document shredder and feeds them to the filter

P-2 security: recommended, for example, for data media containing internal data that are to be made illegible