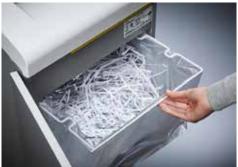

Separate, integrated waste boxes help to sort shredded paper, CDs, DVDs, cheque and credit cards for eco-friendly recycling

Environmentally friendly filter is made of special 3-ply, fully recyclable non-woven material