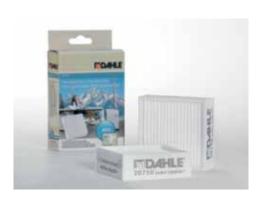

## Document shredders DAHLE 104air

Dahle Waste 104air document shredder

Dahle Waste 104air document shredder

Dahle Waste 104air document shredder

Fine particle filters Dahle 20710

Pull-out rounded top frame that's kind on the fingers when changing the waste bag

Separate, integrated waste boxes help to sort shredded paper, CDs, DVDs, cheque and credit cards for eco-friendly recycling

Environmentally friendly filter is made of special 3-ply, fully recyclable non-woven material