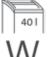

**CE** Compliance

Deskside document shredders: performance and convenience directly at the desk

Entry width 240 mm

Waste collection volume 40 litres

Wattage 350 watts

Strip cut

Convenient swivel casters with brake for reliably keeping the document shredder firmly in place