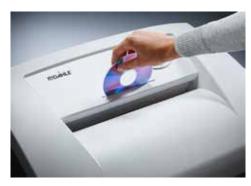

Separate, integrated waste boxes help to sort shredded paper, CDs, DVDs, cheque and credit cards for eco-friendly recycling

Environmentally friendly filter is made of special 3-ply, fully recyclable non-woven material