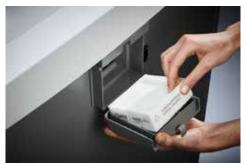

## Document shredders DAHLE 104air

Dahle Waste 104air document shredder

Dahle Waste 104air document shredder

Dahle Waste 104air document shredder

Fine particle filters Dahle 20710

Pull-out rounded top frame that's kind on the fingers when changing the waste bag

Separate, integrated waste boxes help to sort shredded paper, CDs, DVDs, cheque and credit cards for eco-friendly recycling

Environmentally friendly filter is made of special 3-ply, fully recyclable non-woven material