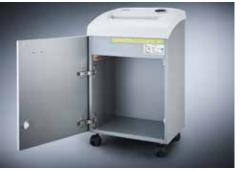

## Document shredders DAHLE 104air

- · Intelligent document shredder for desk-side use
- Unique DAHLE CleanTEC® filter system reduces exposure to fine dust emitted from document shredders, creating a better indoor climate
- Clearly designed, user-friendly control panel with illuminated information and function unit and acoustic signals
- · Electronic start-stop function controlled by integrated light barrier
- Convenient automatic reversing function clears feed opening after feeding in too much paper
- · Convenient feed and reverse function for manual control
- · Motor cuts out automatically when waste bag is full or door is open
- Automatic shredding stop and optical signal in control panel when bin full
- · With automatic motor cut-out after 30 minutes without use
- High-quality, solid-steel cutters in special steel for a guaranteed long service life
- · Powerful motor for high capacity and longer running times
- Extremely quiet operation for a particularly pleasant working atmosphere
- Separate CD feed opening and waste box for reliable, environmentally friendly shredding
- · Widely opening doors for ease of emptying the waste bag
- Convenient swivel casters providing 5 cm floor clearance for greater mobility and two brakes for keeping the shredder firmly in place
- Separate main switch for completely shutting down the document shredder
- Practical IEC power connector can be unplugged from the document shredder
- Includes 10 strong waste bags suitable for re-use (Item no. 20706)
- Dimensions (H x W x D): 705 x 430 x 350 mm

## Document shredders DAHLE 104air

Dahle Waste 104air document shredder

Dahle Waste 104air document shredder

Dahle Waste 104air document shredder

Dahle Waste 104air document shredder

Dahle Waste 104air document shredder