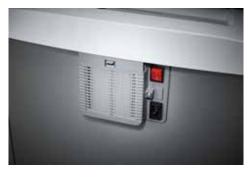

Powerful fan sucks in fine dust particles inside the document shredder and feeds them to the filter

P-2 security: recommended, for example, for data media containing internal data that are to be made illegible