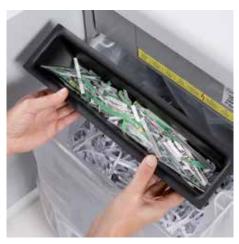

Separate, integrated waste boxes help to sort shredded paper, CDs, DVDs, cheque and credit cards for eco-friendly recycling

Environmentally friendly filter is made of special 3-ply, fully recyclable non-woven material