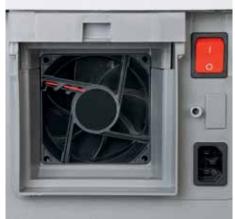

Powerful fan sucks in fine dust particles inside the document shredder and feeds them to the filter

P-2 security: recommended, for example, for data media containing internal data that are to be made illegible