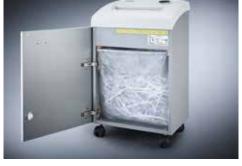

## Document shredders DAHLE 104air

- · Intelligent document shredder for desk-side use
- Unique DAHLE CleanTEC® filter system reduces exposure to fine dust emitted from document shredders, creating a better indoor climate
- Clearly designed, user-friendly control panel with illuminated information and function unit and acoustic signals
- · Electronic start-stop function controlled by integrated light barrier
- Convenient automatic reversing function clears feed opening after feeding in too much paper
- · Convenient feed and reverse function for manual control
- · Motor cuts out automatically when waste bag is full or door is open
- Automatic shredding stop and optical signal in control panel when bin full
- · With automatic motor cut-out after 30 minutes without use
- High-quality, solid-steel cutters in special steel for a guaranteed long service life
- · Powerful motor for high capacity and longer running times
- Extremely quiet operation for a particularly pleasant working atmosphere
- Separate CD feed opening and waste box for reliable, environmentally friendly shredding
- · Widely opening doors for ease of emptying the waste bag
- Convenient swivel casters providing 5 cm floor clearance for greater mobility and two brakes for keeping the shredder firmly in place
- Separate main switch for completely shutting down the document shredder
- Practical IEC power connector can be unplugged from the document shredder
- Includes 10 strong waste bags suitable for re-use (Item no. 20706)
- Dimensions (H x W x D): 705 x 430 x 350 mm

Dahle Waste 104air document shredder

Dahle Waste 104air document shredder

Dahle Waste 104air document shredder

Separate, integrated waste boxes help to sort shredded paper, CDs, DVDs, cheque and credit cards for eco-friendly recycling

Environmentally friendly filter is made of special 3-ply, fully recyclable non-woven material