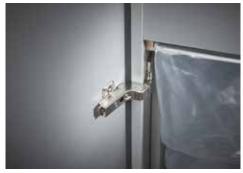

## Document shredders DAHLE 104air

Dahle Waste 104air document shredder

Dahle Waste 104air document shredder

Dahle Waste 104air document shredder

Fine particle filters Dahle 20710

Pull-out rounded top frame that's kind on the fingers when changing the waste bag

Separate, integrated waste boxes help to sort shredded paper, CDs, DVDs, cheque and credit cards for eco-friendly recycling

Environmentally friendly filter is made of special 3-ply, fully recyclable non-woven material

Powerful fan sucks in fine dust particles inside the document shredder and feeds them to the filter

P-2 security: recommended, for example, for data media containing internal data that are to be made illegible