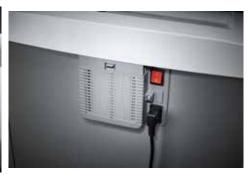

Powerful fan sucks in fine dust particles inside the document shredder and feeds them to the filter

P-2 security: recommended, for example, for data media containing internal data that are to be made illegible