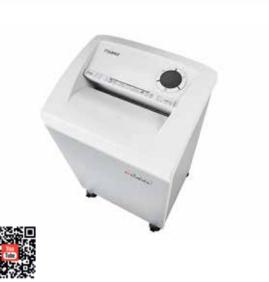

## Document shredders DAHLE 104air

- · Intelligent document shredder for desk-side use
- Unique DAHLE CleanTEC® filter system reduces exposure to fine dust emitted from document shredders, creating a better indoor climate
- Clearly designed, user-friendly control panel with illuminated information and function unit and acoustic signals
- · Electronic start-stop function controlled by integrated light barrier
- Convenient automatic reversing function clears feed opening after feeding in too much paper
- · Convenient feed and reverse function for manual control
- · Motor cuts out automatically when waste bag is full or door is open
- Automatic shredding stop and optical signal in control panel when bin full
- · With automatic motor cut-out after 30 minutes without use
- High-quality, solid-steel cutters in special steel for a guaranteed long service life
- · Powerful motor for high capacity and longer running times
- Extremely quiet operation for a particularly pleasant working atmosphere
- Separate CD feed opening and waste box for reliable, environmentally friendly shredding
- · Widely opening doors for ease of emptying the waste bag
- Convenient swivel casters providing 5 cm floor clearance for greater mobility and two brakes for keeping the shredder firmly in place
- Separate main switch for completely shutting down the document shredder
- Practical IEC power connector can be unplugged from the document shredder
- Includes 10 strong waste bags suitable for re-use (Item no. 20706)
- Dimensions (H x W x D): 705 x 430 x 350 mm

## Document shredders DAHLE 104air

Dahle Waste 104air document shredder

Dahle Waste 104air document shredder

Dahle Waste 104air document shredder

Dahle Waste 104air document shredder

Dahle Waste 104air document shredder