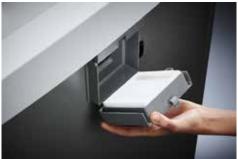

## Document shredders DAHLE 104air

Dahle Waste 104air document shredder

Dahle Waste 104air document shredder

Dahle Waste 104air document shredder

Fine particle filters Dahle 20710

Pull-out rounded top frame that's kind on the fingers when changing the waste bag

Powerful fan sucks in fine dust particles inside the document shredder and feeds them to the filter

P-2 security: recommended, for example, for data media containing internal data that are to be made illegible