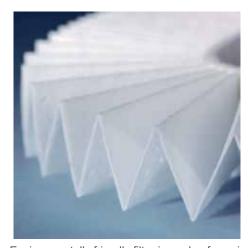

## Document shredders DAHLE 104air

Dahle Waste 104air document shredder

Dahle Waste 104air document shredder

Dahle Waste 104air document shredder

Fine particle filters Dahle 20710

Pull-out rounded top frame that's kind on the fingers when changing the waste bag

Separate, integrated waste boxes help to sort shredded paper, CDs, DVDs, cheque and credit cards for eco-friendly recycling

Environmentally friendly filter is made of special 3-ply, fully recyclable non-woven material