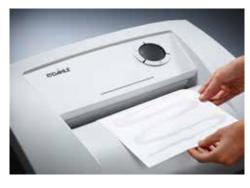

## Document shredders DAHLE 104air

- · Intelligent document shredder for desk-side use
- Unique DAHLE CleanTEC® filter system reduces exposure to fine dust emitted from document shredders, creating a better indoor climate
- Clearly designed, user-friendly control panel with illuminated information and function unit and acoustic signals
- · Electronic start-stop function controlled by integrated light barrier
- Convenient automatic reversing function clears feed opening after feeding in too much paper
- · Convenient feed and reverse function for manual control
- · Motor cuts out automatically when waste bag is full or door is open
- Automatic shredding stop and optical signal in control panel when bin full
- · With automatic motor cut-out after 30 minutes without use
- High-quality, solid-steel cutters in special steel for a guaranteed long service life
- · Powerful motor for high capacity and longer running times
- Extremely quiet operation for a particularly pleasant working atmosphere
- Separate CD feed opening and waste box for reliable, environmentally friendly shredding
- · Widely opening doors for ease of emptying the waste bag
- Convenient swivel casters providing 5 cm floor clearance for greater mobility and two brakes for keeping the shredder firmly in place
- Separate main switch for completely shutting down the document shredder
- Practical IEC power connector can be unplugged from the document shredder
- Includes 10 strong waste bags suitable for re-use (Item no. 20706)
- Dimensions (H x W x D): 705 x 430 x 350 mm