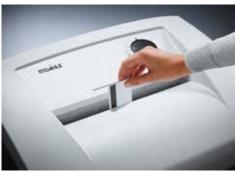

Separate, integrated waste boxes help to sort shredded paper, CDs, DVDs, cheque and credit cards for eco-friendly recycling

Environmentally friendly filter is made of special 3-ply, fully recyclable non-woven material