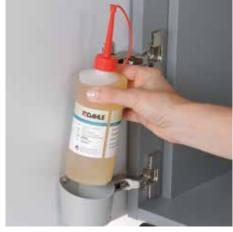

## Document shredders DAHLE 504air

Dahle Security 504air document shredder

Dahle Security 504air document shredder

Fine particle filters Dahle 20710

Environmentally friendly oil is always easy to access, included with all cross-cut models

Pull-out rounded top frame that's kind on the fingers when changing the waste bag

Integrated oil tank for controlled, automatic lubrication of the cross-cut cutters helps to lengthen service life while keeping performance constant