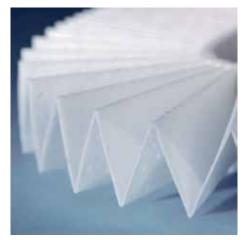

Environmentally friendly filter is made of special 3-ply, fully recyclable non-woven material

Powerful fan sucks in fine dust particles inside the document shredder and feeds them to the filter

P-5 security: recommended, for example, for data media containing secret data