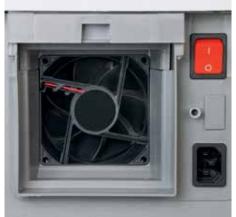

Pull-out rounded top frame that's kind on the fingers when changing the waste bag

Integrated oil tank for controlled, automatic lubrication of the cross-cut cutters helps to lengthen service life while keeping performance constant

Environmentally friendly filter is made of special 3-ply, fully recyclable non-woven material

Powerful fan sucks in fine dust particles inside the document shredder and feeds them to the filter

P-5 security: recommended, for example, for data media containing secret data