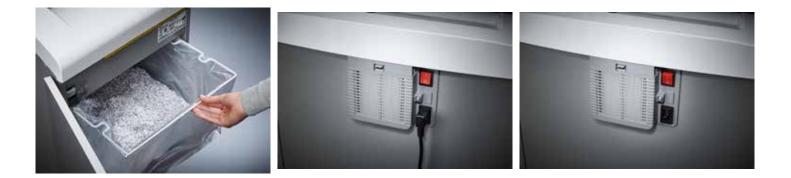

## Document shredders DAHLE 504air

- · Intelligent document shredder for desk-side use
- Unique DAHLE CleanTEC® filter system reduces exposure to fine dust emitted from document shredders, creating a better indoor climate
- Clearly designed, user-friendly control panel with illuminated information and function unit and acoustic signals
- · Electronic start-stop function controlled by integrated light barrier
- Convenient automatic reversing function clears feed opening after feeding in too much paper
- · Convenient feed and reverse function for manual control
- · Motor cuts out automatically when waste bag is full or door is open
- Automatic shredding stop and optical signal in control panel when bin full
- · With automatic motor cut-out after 30 minutes without use
- High-quality, solid-steel cutters in special steel for a guaranteed long service life
- · Powerful motor for high capacity and longer running times
- Extremely quiet operation for a particularly pleasant working atmosphere
- · Widely opening doors for ease of emptying the waste bag
- Convenient swivel casters providing 5 cm floor clearance for greater mobility and two brakes for keeping the shredder firmly in place
- Separate main switch for completely shutting down the document shredder
- Practical IEC power connector can be unplugged from the document shredder
- Includes 10 strong waste bags suitable for re-use (Item no. 20706)
- Dimensions (H x W x D): 705 x 430 x 350 mm

Pull-out rounded top frame that's kind on the fingers when changing the waste bag

Integrated oil tank for controlled, automatic lubrication of the cross-cut cutters helps to lengthen service life while keeping performance constant