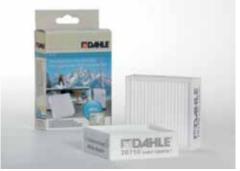

## Document shredders DAHLE 504air

Dahle Security 504air document shredder

Dahle Security 504air document shredder

Fine particle filters Dahle 20710

Environmentally friendly oil is always easy to access, included with all cross-cut models

Environmentally friendly filter is made of special 3-ply, fully recyclable non-woven material

Powerful fan sucks in fine dust particles inside the document shredder and feeds them to the filter

P-5 security: recommended, for example, for data media containing secret data