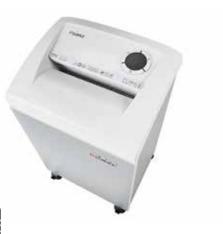

## Document shredders DAHLE 504air

- · Intelligent document shredder for desk-side use
- Unique DAHLE CleanTEC® filter system reduces exposure to fine dust emitted from document shredders, creating a better indoor climate
- Clearly designed, user-friendly control panel with illuminated information and function unit and acoustic signals
- · Electronic start-stop function controlled by integrated light barrier
- Convenient automatic reversing function clears feed opening after feeding in too much paper
- · Convenient feed and reverse function for manual control
- · Motor cuts out automatically when waste bag is full or door is open
- Automatic shredding stop and optical signal in control panel when bin full
- · With automatic motor cut-out after 30 minutes without use
- High-quality, solid-steel cutters in special steel for a guaranteed long service life
- · Powerful motor for high capacity and longer running times
- Extremely quiet operation for a particularly pleasant working atmosphere
- · Widely opening doors for ease of emptying the waste bag
- Convenient swivel casters providing 5 cm floor clearance for greater mobility and two brakes for keeping the shredder firmly in place
- Separate main switch for completely shutting down the document shredder
- Practical IEC power connector can be unplugged from the document shredder
- Includes 10 strong waste bags suitable for re-use (Item no. 20706)
- Dimensions (H x W x D): 705 x 430 x 350 mm

CE Compliance
Deskside document shredders:
performance and convenience directly at the
desk
Entry width 240 mm
Waste collection volume 40 litres
Wattage 350 watts
Cross cut
Convenient swivel casters with brake for reliably
keeping the document shredder firmly in place
Carries the GS Intertek test mark
Unique DAHLE CleanTEC® filter system