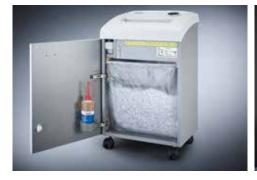

## Document shredders DAHLE 504air

- · Intelligent document shredder for desk-side use
- Unique DAHLE CleanTEC® filter system reduces exposure to fine dust emitted from document shredders, creating a better indoor climate
- Clearly designed, user-friendly control panel with illuminated information and function unit and acoustic signals
- · Electronic start-stop function controlled by integrated light barrier
- Convenient automatic reversing function clears feed opening after feeding in too much paper
- · Convenient feed and reverse function for manual control
- · Motor cuts out automatically when waste bag is full or door is open
- Automatic shredding stop and optical signal in control panel when bin full
- · With automatic motor cut-out after 30 minutes without use
- High-quality, solid-steel cutters in special steel for a guaranteed long service life
- · Powerful motor for high capacity and longer running times
- Extremely quiet operation for a particularly pleasant working atmosphere
- · Widely opening doors for ease of emptying the waste bag
- Convenient swivel casters providing 5 cm floor clearance for greater mobility and two brakes for keeping the shredder firmly in place
- Separate main switch for completely shutting down the document shredder
- Practical IEC power connector can be unplugged from the document shredder
- Includes 10 strong waste bags suitable for re-use (Item no. 20706)
- Dimensions (H x W x D): 705 x 430 x 350 mm

## Document shredders DAHLE 504air

Dahle Security 504air document shredder

Dahle Security 504air document shredder

Fine particle filters Dahle 20710

Environmentally friendly oil is always easy to access, included with all cross-cut models

Environmentally friendly filter is made of special 3-ply, fully recyclable non-woven material

Powerful fan sucks in fine dust particles inside the document shredder and feeds them to the filter

P-5 security: recommended, for example, for data media containing secret data