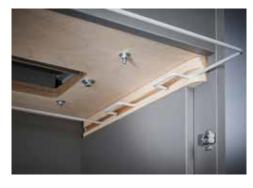

Pull-out rounded top frame that's kind on the fingers when changing the waste bag

Integrated oil tank for controlled, automatic lubrication of the cross-cut cutters helps to lengthen service life while keeping performance constant