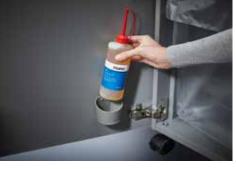

## Document shredders DAHLE 504air

Dahle Security 504air document shredder

Dahle Security 504air document shredder

Fine particle filters Dahle 20710

Environmentally friendly oil is always easy to access, included with all cross-cut models

Pull-out rounded top frame that's kind on the fingers when changing the waste bag

Integrated oil tank for controlled, automatic lubrication of the cross-cut cutters helps to lengthen service life while keeping performance constant