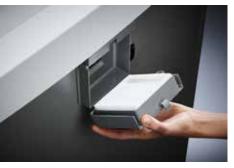

## Document shredders DAHLE 504air

Dahle Security 504air document shredder

Dahle Security 504air document shredder

Fine particle filters Dahle 20710

Environmentally friendly oil is always easy to access, included with all cross-cut models

Environmentally friendly filter is made of special 3-ply, fully recyclable non-woven material

Powerful fan sucks in fine dust particles inside the document shredder and feeds them to the filter

P-5 security: recommended, for example, for data media containing secret data