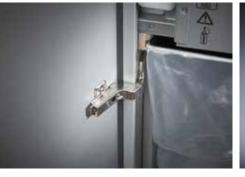

Pull-out rounded top frame that's kind on the fingers when changing the waste bag

Integrated oil tank for controlled, automatic lubrication of the cross-cut cutters helps to lengthen service life while keeping performance constant