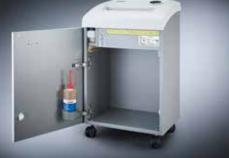

## Document shredders DAHLE 504air

- · Intelligent document shredder for desk-side use
- Unique DAHLE CleanTEC® filter system reduces exposure to fine dust emitted from document shredders, creating a better indoor climate
- Clearly designed, user-friendly control panel with illuminated information and function unit and acoustic signals
- · Electronic start-stop function controlled by integrated light barrier
- Convenient automatic reversing function clears feed opening after feeding in too much paper
- · Convenient feed and reverse function for manual control
- · Motor cuts out automatically when waste bag is full or door is open
- Automatic shredding stop and optical signal in control panel when bin full
- · With automatic motor cut-out after 30 minutes without use
- High-quality, solid-steel cutters in special steel for a guaranteed long service life
- · Powerful motor for high capacity and longer running times
- Extremely quiet operation for a particularly pleasant working atmosphere
- · Widely opening doors for ease of emptying the waste bag
- Convenient swivel casters providing 5 cm floor clearance for greater mobility and two brakes for keeping the shredder firmly in place
- Separate main switch for completely shutting down the document shredder
- Practical IEC power connector can be unplugged from the document shredder
- Includes 10 strong waste bags suitable for re-use (Item no. 20706)
- Dimensions (H x W x D): 705 x 430 x 350 mm