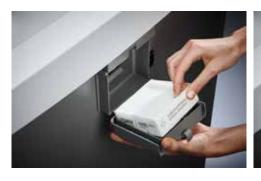

## Document shredders DAHLE 504air

Dahle Security 504air document shredder

Dahle Security 504air document shredder

Fine particle filters Dahle 20710

Environmentally friendly oil is always easy to access, included with all cross-cut models

Environmentally friendly filter is made of special 3-ply, fully recyclable non-woven material

Powerful fan sucks in fine dust particles inside the document shredder and feeds them to the filter

P-5 security: recommended, for example, for data media containing secret data