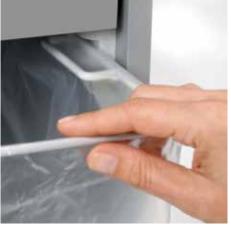

Pull-out rounded top frame that's kind on the fingers when changing the waste bag

Integrated oil tank for controlled, automatic lubrication of the cross-cut cutters helps to lengthen service life while keeping performance constant