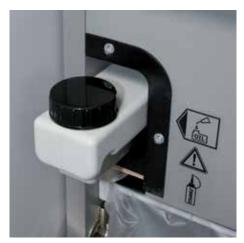

## Document shredders DAHLE 504air

Dahle Security 504air document shredder

Dahle Security 504air document shredder

Fine particle filters Dahle 20710

Environmentally friendly oil is always easy to access, included with all cross-cut models

Environmentally friendly filter is made of special 3-ply, fully recyclable non-woven material

Powerful fan sucks in fine dust particles inside the document shredder and feeds them to the filter

P-5 security: recommended, for example, for data media containing secret data