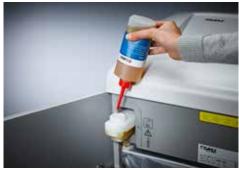

Intertek

350

Integrated oil tank for controlled, automatic lubrication of the cross-cut cutters helps to lengthen service life while keeping performance

German Engineering by Dahle

| Article<br>number | Shreds A4<br>80 gsm<br>paper* | Shred<br>width in<br>mm | Security<br>levels  | Autom.<br>oiler | Oil incl.<br>in ml | CDs/<br>DVDs | Cards | Paper<br>clips | dB (A)<br>when idle | EAN           |
|-------------------|-------------------------------|-------------------------|---------------------|-----------------|--------------------|--------------|-------|----------------|---------------------|---------------|
| 41222-<br>04710   | 5 sheets                      | 2 x 15 mm               | P-5/F-2/T-<br>5/E-4 | •               | 400                | -            | •     | •              | 47                  | 4007885248080 |

Pull-out rounded top frame that's kind on the fingers when changing the waste bag

Integrated oil tank for controlled, automatic lubrication of the cross-cut cutters helps to lengthen service life while keeping performance constant