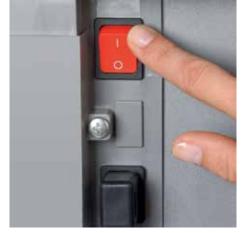

## Document shredders DAHLE 506

Dahle Security 506 document shredder

Dahle Security 506 document shredder

Dahle Security 506 document shredder

Separate main switch is located on the rear of the document shredder and completely disconnects it from the mains power supply