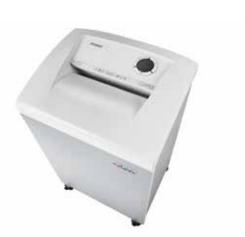

## Document shredders DAHLE 506

- · Team document shredder for professional use
- Innovative MHP® (Matrix High Performance) cutters: high-quality compound steel cutters that are guaranteed to last
- Patented manufacturing process preserves resources by considerable saving of raw materials compared to a conventional production of cutting cylinders
- · More performance by MHP cutting cylinders
- Clearly designed, user-friendly control panel with illuminated information and function unit and acoustic signals
- · Electronic start-stop function controlled by integrated light barrier
- Convenient automatic reversing function clears feed opening after feeding in too much paper
- · Convenient feed and reverse function for manual control
- · Motor cuts out automatically when waste box is full or door is open
- Automatic shredding stop and optical signal in control panel when bin full
- · With automatic motor cut-out after 30 minutes without use
- · Powerful motor for high capacity and longer running times
- Extremely quiet operation for a particularly pleasant working atmosphere
- · Widely opening doors for ease of emptying the waste bag
- · Convenient swivel casters for greater mobility
- Separate main switch for completely shutting down the document shredder
- Practical IEC power connector can be unplugged from the document shredder
- Includes 10 strong waste bags suitable for re-use (Item no. 20707)
- Dimensions (H x W x D): 865 x 545 x 435 mm

## Document shredders DAHLE 506

Dahle Security 506 document shredder

Dahle Security 506 document shredder

Dahle Security 506 document shredder

Separate main switch is located on the rear of the document shredder and completely disconnects it from the mains power supply