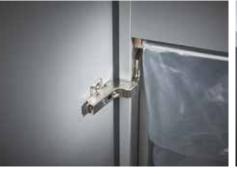

Detachable IEC power plug makes the document shredder quick and easy to move from A to B

Environmentally friendly oil is always easy to access, included with all cross-cut models

Pull-out rounded top frame that's kind on the fingers when changing the waste bag