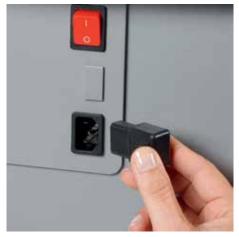

Detachable IEC power plug makes the document shredder quick and easy to move from A to B

Environmentally friendly oil is always easy to access, included with all cross-cut models

Pull-out rounded top frame that's kind on the fingers when changing the waste bag