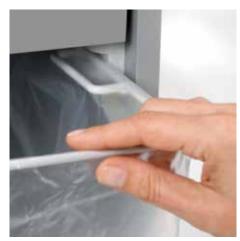

Detachable IEC power plug makes the document shredder quick and easy to move from A to B

Environmentally friendly oil is always easy to access, included with all cross-cut models

Pull-out rounded top frame that's kind on the fingers when changing the waste bag