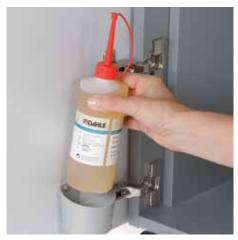

Detachable IEC power plug makes the document shredder quick and easy to move from A to B

Environmentally friendly oil is always easy to access, included with all cross-cut models

Pull-out rounded top frame that's kind on the fingers when changing the waste bag