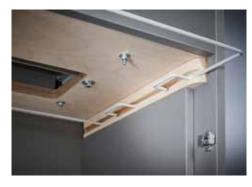

## Document shredders DAHLE 506

Dahle Security 506 document shredder

Dahle Security 506 document shredder

Dahle Security 506 document shredder

Separate main switch is located on the rear of the document shredder and completely disconnects it from the mains power supply