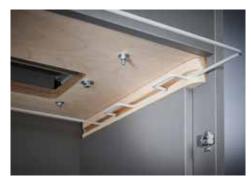

## Document shredders DAHLE 506air

Fine particle filters Dahle 20710

Environmentally friendly oil is always easy to access, included with all cross-cut models

Pull-out rounded top frame that's kind on the fingers when changing the waste bag