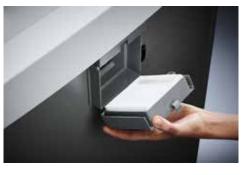

## Document shredders DAHLE 506air

Fine particle filters Dahle 20710

Environmentally friendly oil is always easy to access, included with all cross-cut models

Pull-out rounded top frame that's kind on the fingers when changing the waste bag