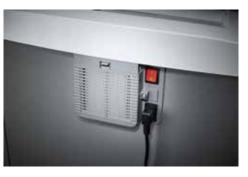

## Document shredders DAHLE 506air

- · Team document shredder for professional use
- Unique DAHLE CleanTEC® filter system reduces exposure to fine dust emitted from document shredders, creating a better indoor climate
- Innovative MHP® (Matrix High Performance) cutters: high-quality compound steel cutters that are guaranteed to last
- Patented manufacturing process preserves resources by considerable saving of raw materials compared to a conventional production of cutting cylinders
- More performance by MHP cutting cylinders
- Clearly designed, user-friendly control panel with illuminated information and function unit and acoustic signals
- · Electronic start-stop function controlled by integrated light barrier
- Convenient automatic reversing function clears feed opening after feeding in too much paper
- · Convenient feed and reverse function for manual control
- · Motor cuts out automatically when waste box is full or door is open
- Automatic shredding stop and optical signal in control panel when bin full
- · With automatic motor cut-out after 30 minutes without use
- High-quality, solid-steel cutters in special steel for a guaranteed long service life
- · Powerful motor for high capacity and longer running times
- Extremely quiet operation for a particularly pleasant working atmosphere
- · Widely opening doors for ease of emptying the waste bag
- · Convenient swivel casters for greater mobility
- Separate main switch for completely shutting down the document
- Practical IEC power connector can be unplugged from the document shredder
- Includes 10 strong waste bags suitable for re-use (Item no. 20707)
- Dimensions (H x W x D): 865 x 545 x 435 mm