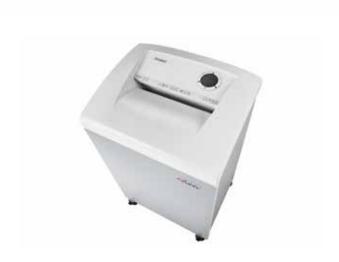

## Document shredders DAHLE 506air

- · Team document shredder for professional use
- Unique DAHLE CleanTEC® filter system reduces exposure to fine dust emitted from document shredders, creating a better indoor climate
- Innovative MHP® (Matrix High Performance) cutters: high-quality compound steel cutters that are guaranteed to last
- Patented manufacturing process preserves resources by considerable saving of raw materials compared to a conventional production of cutting cylinders
- More performance by MHP cutting cylinders
- Clearly designed, user-friendly control panel with illuminated information and function unit and acoustic signals
- · Electronic start-stop function controlled by integrated light barrier
- Convenient automatic reversing function clears feed opening after feeding in too much paper
- · Convenient feed and reverse function for manual control
- · Motor cuts out automatically when waste box is full or door is open
- Automatic shredding stop and optical signal in control panel when bin full
- · With automatic motor cut-out after 30 minutes without use
- High-quality, solid-steel cutters in special steel for a guaranteed long service life
- · Powerful motor for high capacity and longer running times
- Extremely quiet operation for a particularly pleasant working atmosphere
- · Widely opening doors for ease of emptying the waste bag
- · Convenient swivel casters for greater mobility
- Separate main switch for completely shutting down the document
- Practical IEC power connector can be unplugged from the document shredder
- Includes 10 strong waste bags suitable for re-use (Item no. 20707)
- Dimensions (H x W x D): 865 x 545 x 435 mm

## Document shredders DAHLE 506air

Dahle Security 506air document shredder

Dahle Security 506air document shredder

Dahle Security 506air document shredder

Dahle Security 506air document shredder

Dahle Security 506air document shredder