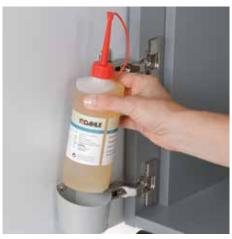

Integrated oil tank for controlled, automatic lubrication of the cross-cut cutters helps to lengthen service life while keeping performance

35-year guarantee on the cutters

German Engineering by Dahle

| Article<br>number | Shreds A4<br>80 gsm<br>paper* | Shred<br>width in<br>mm |                     | Autom.<br>oiler | Oil incl.<br>in ml | CDs/<br>DVDs | Cards | Paper<br>clips | dB (A)<br>when idle | EAN           |
|-------------------|-------------------------------|-------------------------|---------------------|-----------------|--------------------|--------------|-------|----------------|---------------------|---------------|
| 51322-<br>13847   | 11 - 13<br>sheets             | 2 x 15 mm               | P-5/F-2/T-<br>5/E-4 | •               | 400                | -            | •     | •              | 46                  | 4009729063637 |

## Document shredders DAHLE 506air

Fine particle filters Dahle 20710

Environmentally friendly oil is always easy to access, included with all cross-cut models

Pull-out rounded top frame that's kind on the fingers when changing the waste bag