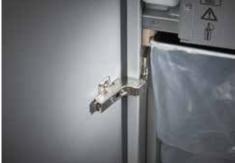

## Document shredders DAHLE 506air

Fine particle filters Dahle 20710

Environmentally friendly oil is always easy to access, included with all cross-cut models

Pull-out rounded top frame that's kind on the fingers when changing the waste bag