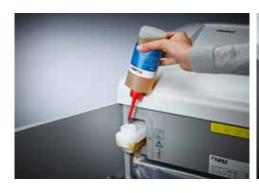

Integrated oil tank for controlled, automatic lubrication of the cross-cut cutters helps to lengthen service life while keeping performance

35-year guarantee on the cutters

German Engineering by Dahle

| Article<br>number | Shreds A4<br>80 gsm<br>paper* | Shred<br>width in<br>mm |                     | Autom.<br>oiler | Oil incl.<br>in ml | CDs/<br>DVDs | Cards | Paper<br>clips | dB (A)<br>when idle | EAN           |
|-------------------|-------------------------------|-------------------------|---------------------|-----------------|--------------------|--------------|-------|----------------|---------------------|---------------|
| 51322-<br>13847   | 11 - 13<br>sheets             | 2 x 15 mm               | P-5/F-2/T-<br>5/E-4 | •               | 400                | -            | •     | •              | 46                  | 4009729063637 |

## Document shredders DAHLE 506air

Fine particle filters Dahle 20710

Environmentally friendly oil is always easy to access, included with all cross-cut models

Pull-out rounded top frame that's kind on the fingers when changing the waste bag