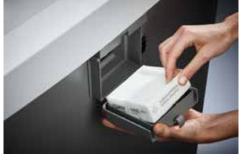

## Document shredders DAHLE 506air

Fine particle filters Dahle 20710

Environmentally friendly oil is always easy to access, included with all cross-cut models

Pull-out rounded top frame that's kind on the fingers when changing the waste bag