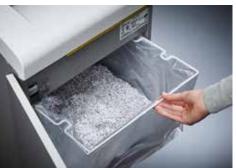

## Document shredders DAHLE 506air

- · Team document shredder for professional use
- Unique DAHLE CleanTEC® filter system reduces exposure to fine dust emitted from document shredders, creating a better indoor climate
- Innovative MHP® (Matrix High Performance) cutters: high-quality compound steel cutters that are guaranteed to last
- Patented manufacturing process preserves resources by considerable saving of raw materials compared to a conventional production of cutting cylinders
- More performance by MHP cutting cylinders
- Clearly designed, user-friendly control panel with illuminated information and function unit and acoustic signals
- · Electronic start-stop function controlled by integrated light barrier
- Convenient automatic reversing function clears feed opening after feeding in too much paper
- · Convenient feed and reverse function for manual control
- · Motor cuts out automatically when waste box is full or door is open
- Automatic shredding stop and optical signal in control panel when bin full
- · With automatic motor cut-out after 30 minutes without use
- High-quality, solid-steel cutters in special steel for a guaranteed long service life
- · Powerful motor for high capacity and longer running times
- Extremely quiet operation for a particularly pleasant working atmosphere
- · Widely opening doors for ease of emptying the waste bag
- · Convenient swivel casters for greater mobility
- Separate main switch for completely shutting down the document
- Practical IEC power connector can be unplugged from the document shredder
- Includes 10 strong waste bags suitable for re-use (Item no. 20707)
- Dimensions (H x W x D): 865 x 545 x 435 mm

**CE** Compliance

Departmental document shredders: professional performance across the team.

Entry width 260 mm

Waste collection volume 60 litres

Wattage 650 watts

Cross cut

Convenient swivel casters with brake for reliably keeping the document shredder firmly in place