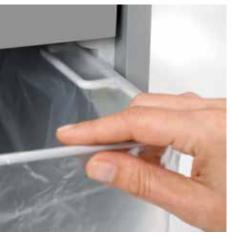

## Document shredders DAHLE 506air

Fine particle filters Dahle 20710

Environmentally friendly oil is always easy to access, included with all cross-cut models

Pull-out rounded top frame that's kind on the fingers when changing the waste bag