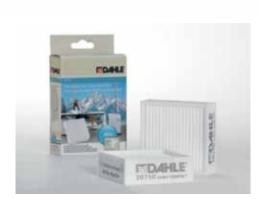

## Document shredders DAHLE 506air

Fine particle filters Dahle 20710

Environmentally friendly oil is always easy to access, included with all cross-cut models

Pull-out rounded top frame that's kind on the fingers when changing the waste bag