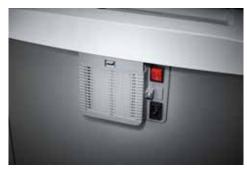

## Document shredders DAHLE 506air

- · Team document shredder for professional use
- Unique DAHLE CleanTEC® filter system reduces exposure to fine dust emitted from document shredders, creating a better indoor climate
- Innovative MHP® (Matrix High Performance) cutters: high-quality compound steel cutters that are guaranteed to last
- Patented manufacturing process preserves resources by considerable saving of raw materials compared to a conventional production of cutting cylinders
- More performance by MHP cutting cylinders
- Clearly designed, user-friendly control panel with illuminated information and function unit and acoustic signals
- · Electronic start-stop function controlled by integrated light barrier
- Convenient automatic reversing function clears feed opening after feeding in too much paper
- · Convenient feed and reverse function for manual control
- · Motor cuts out automatically when waste box is full or door is open
- Automatic shredding stop and optical signal in control panel when bin full
- · With automatic motor cut-out after 30 minutes without use
- High-quality, solid-steel cutters in special steel for a guaranteed long service life
- · Powerful motor for high capacity and longer running times
- Extremely quiet operation for a particularly pleasant working atmosphere
- · Widely opening doors for ease of emptying the waste bag
- · Convenient swivel casters for greater mobility
- Separate main switch for completely shutting down the document
- Practical IEC power connector can be unplugged from the document shredder
- Includes 10 strong waste bags suitable for re-use (Item no. 20707)
- Dimensions (H x W x D): 865 x 545 x 435 mm