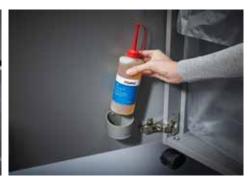

Integrated oil tank for controlled, automatic lubrication of the cross-cut cutters helps to lengthen service life while keeping performance

35-year guarantee on the cutters

German Engineering by Dahle

| Article<br>number | Shreds A4<br>80 gsm<br>paper* | Shred<br>width in<br>mm |                     | Autom.<br>oiler | Oil incl.<br>in ml | CDs/<br>DVDs | Cards | Paper<br>clips | dB (A)<br>when idle | EAN           |
|-------------------|-------------------------------|-------------------------|---------------------|-----------------|--------------------|--------------|-------|----------------|---------------------|---------------|
| 51322-<br>13847   | 11 - 13<br>sheets             | 2 x 15 mm               | P-5/F-2/T-<br>5/E-4 | •               | 400                | -            | •     | •              | 46                  | 4009729063637 |