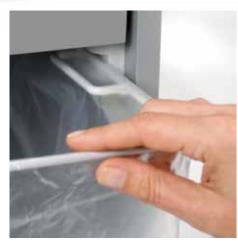

## Document shredders DAHLE 510 L plus

Pull-out rounded top frame that's kind on the fingers when changing the waste bag

Separate, integrated waste boxes help to sort shredded paper, CDs, DVDs, cheque and credit cards for eco-friendly recycling