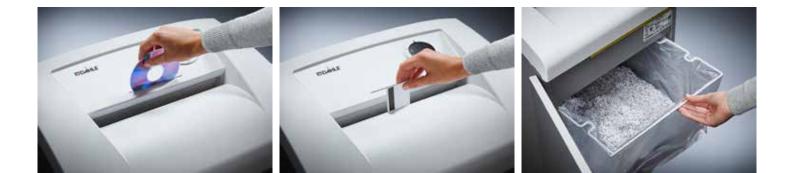

Dahle Security 510 L plus document shredder Dahle Security 510 L plus document shredder Dahle Security 510 L plus document shredder

Separate main switch is located on the rear of the document shredder and completely disconnects it from the mains power supply