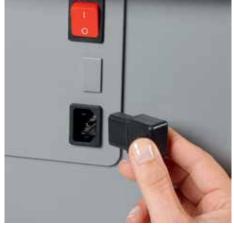

Dahle Security 510 L plus document shredder Dahle Security 510 L plus document shredder Dahle Security 510 L plus document shredder

Separate main switch is located on the rear of the document shredder and completely disconnects it from the mains power supply

Detachable IEC power plug makes the document shredder quick and easy to move from A to B

Environmentally friendly oil is always easy to access, included with all cross-cut models