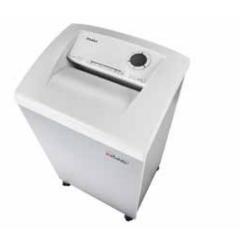

## Document shredders DAHLE 510 L plus

- · Team document shredder for professional use
- Innovative MHP® (Matrix High Performance) cutters: high-quality compound steel cutters that are guaranteed to last
- · Patented manufacturing process preserves resources by considerable saving of raw materials compared to a conventional production of cutting cylinders
- · More performance by MHP cutting cylinders
- Clearly designed, user-friendly control panel with illuminated information and function unit and acoustic signals
- Electronic start-stop function controlled by integrated light barrier
- Convenient automatic reversing function clears feed opening after feeding in too much paper
- Convenient feed and reverse function for manual control
- Motor cuts out automatically when waste bag is full or door is open ٠
- Automatic shredding stop and optical signal in control panel when • bin full
- With automatic motor cut-out after 30 minutes without use •
- Powerful motor for high capacity and longer running times •
- Extremely quiet operation for a particularly pleasant working atmosphere
- Separate CD feed opening and waste box for reliable, environmentally friendly shredding
- Widely opening doors for ease of emptying the waste bag
- Convenient swivel casters providing 5 cm floor clearance for greater mobility and two brakes for keeping the shredder firmly in place obutting do .....
- Separate main switch for shredder
- Practical IEC power conne ment shredder
- · Includes 10 strong waste

Extremely quiet operation for a particularly pleasant working atmosphere

35-year guarantee on the cutters

German Engineering by Dahle

53

Dahle Security 510 L plus document shredder Dahle Security 510 L plus document shredder Dahle Security 510 L plus document shredder

Dahle Security 510 L plus document shredder Dahle Security 510 L plus document shredder Dahle Security 510 L plus document shredder

Separate main switch is located on the rear of the document shredder and completely disconnects it from the mains power supply