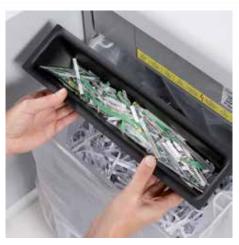

## Document shredders DAHLE 510 L plus

Pull-out rounded top frame that's kind on the fingers when changing the waste bag

Separate, integrated waste boxes help to sort shredded paper, CDs, DVDs, cheque and credit cards for eco-friendly recycling