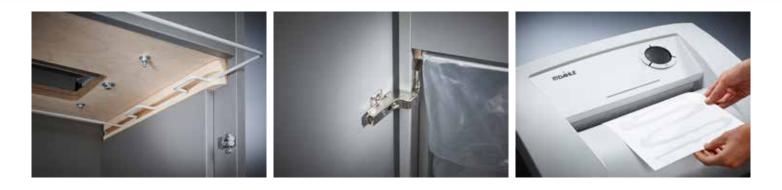

## Document shredders DAHLE 510 L plus

Pull-out rounded top frame that's kind on the fingers when changing the waste bag

Separate, integrated waste boxes help to sort shredded paper, CDs, DVDs, cheque and credit cards for eco-friendly recycling