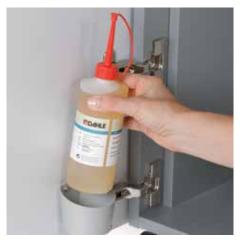

Detachable IEC power plug makes the document shredder quick and easy to move from A to B

Environmentally friendly oil is always easy to access, included with all cross-cut models