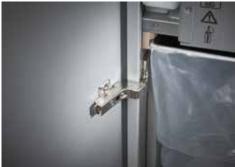

Integrated oil tank for controlled, automatic lubrication of the cross-cut cutters helps to lengthen service life while keeping performance

35-year guarantee on the cutters

German Engineering by Dahle

| Article<br>number | Shreds A4<br>80 gsm<br>paper* | Shred<br>width in<br>mm | Security<br>levels          | Autom.<br>oiler | Oil incl.<br>in ml | CDs/<br>DVDs | Cards | Paper<br>clips | dB (A)<br>when idle | EAN           |
|-------------------|-------------------------------|-------------------------|-----------------------------|-----------------|--------------------|--------------|-------|----------------|---------------------|---------------|
| 51472-<br>13878   |                               | 2 x 15 mm               | P-5/F-<br>2/O-4/T-<br>5/E-4 |                 | 400                | •            |       |                | 53                  | 4009729063125 |