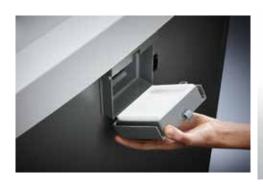

Pull-out rounded top frame that's kind on the fingers when changing the waste bag

Separate, integrated waste boxes help to sort shredded paper, CDs, DVDs, cheque and credit cards for eco-friendly recycling