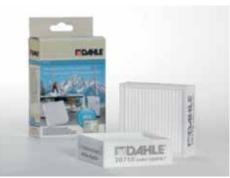

## Document shredders DAHLE 510air L plus

Dahle Security 510air L plus document shred- Dahle Security 510air L plus document shred- Dahle Security 510air L plus document shred-

Dahle Security 510air L plus document shred- Fine particle filters Dahle 20710 der