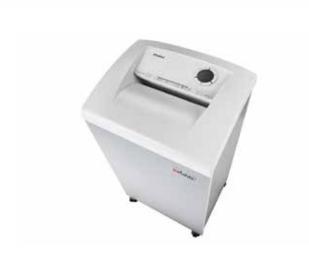

## Document shredders DAHLE 510air L plus

- · Team document shredder for professional use
- Unique DAHLE CleanTEC® filter system reduces exposure to fine dust emitted from document shredders, creating a better indoor
- Innovative MHP® (Matrix High Performance) cutters: high-quality compound steel cutters that are guaranteed to last
- Patented manufacturing process preserves resources by considerable saving of raw materials compared to a conventional production of cutting cylinders
- More performance by MHP cutting cylinders
- Clearly designed, user-friendly control panel with illuminated information and function unit and acoustic signals
- · Electronic start-stop function controlled by integrated light barrier
- Convenient automatic reversing function clears feed opening after feeding in too much paper
- · Convenient feed and reverse function for manual control
- · Motor cuts out automatically when waste box is full or door is open
- Automatic shredding stop and optical signal in control panel when bin full
- · With automatic motor cut-out after 30 minutes without use
- High-quality, solid-steel cutters in special steel for a guaranteed long service life
- Powerful motor for high capacity and longer running times
- Extremely quiet operation for a particularly pleasant working atmosphere
- · Widely opening doors for ease of emptying the waste bag
- Convenient swivel casters for greater mobility
- Separate main switch for completely shutting down the document shredder
- Practical IEC power connector can be unplugged from the document shredder
- Includes 10 strong waste bags suitable for re-use (Item no. 20707)
- Dimensions (H x W x D): 944 x 545 x 435 mm

## Document shredders DAHLE 510air L plus

Dahle Security 510air L plus document shred-

Dahle Security 510air L plus document shred- Dahle Security 510air L plus document shred-

Dahle Security 510air L plus document shredder