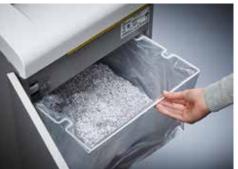

Pull-out rounded top frame that's kind on the fingers when changing the waste bag

Separate, integrated waste boxes help to sort shredded paper, CDs, DVDs, cheque and credit cards for eco-friendly recycling