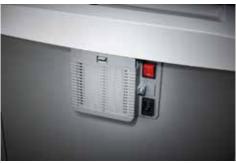

**CE** Compliance

Departmental document shredders: professional performance across the team.

Entry width 310 mm

Waste collection volume 100 litres

Wattage 900 watts

Cross cut

Convenient swivel casters with brake for reliably keeping the document shredder firmly in place