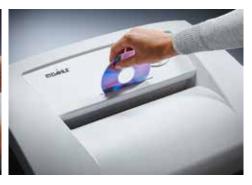

Integrated oil tank for controlled, automatic lubrication of the cross-cut cutters helps to lengthen service life while keeping performance

35-year guarantee on the cutters

German Engineering by Dahle

| Article<br>number | Shreds A4<br>80 gsm<br>paper* | Shred<br>width in<br>mm | Security<br>levels          | Autom.<br>oiler | Oil incl.<br>in ml | CDs/<br>DVDs | Cards | Paper<br>clips | dB (A)<br>when idle | EAN           |
|-------------------|-------------------------------|-------------------------|-----------------------------|-----------------|--------------------|--------------|-------|----------------|---------------------|---------------|
| 51472-<br>13878   |                               | 2 x 15 mm               | P-5/F-<br>2/O-4/T-<br>5/E-4 |                 | 400                | •            |       |                | 53                  | 4009729063125 |