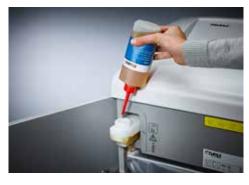

Integrated oil tank for controlled, automatic lubrication of the cross-cut cutters helps to lengthen service life while keeping performance

35-year guarantee on the cutters

German Engineering by Dahle

| Article<br>number | Shreds A4<br>80 gsm<br>paper* | Shred<br>width in<br>mm | Security<br>levels          | Autom.<br>oiler | Oil incl.<br>in ml | CDs/<br>DVDs | Cards | Paper<br>clips | dB (A)<br>when idle | EAN           |
|-------------------|-------------------------------|-------------------------|-----------------------------|-----------------|--------------------|--------------|-------|----------------|---------------------|---------------|
| 51472-<br>13878   |                               | 2 x 15 mm               | P-5/F-<br>2/O-4/T-<br>5/E-4 |                 | 400                | •            |       |                | 53                  | 4009729063125 |