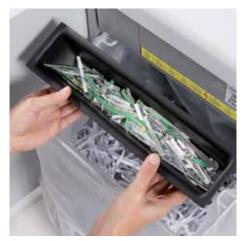

Pull-out rounded top frame that's kind on the fingers when changing the waste bag

Separate, integrated waste boxes help to sort shredded paper, CDs, DVDs, cheque and credit cards for eco-friendly recycling