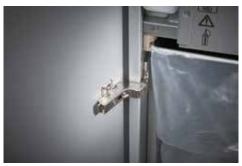

Integrated oil tank for controlled, automatic lubrication of the cross-cut cutters helps to lengthen service life while keeping performance

35-year guarantee on the cutters

German Engineering by Dahle

| Article<br>number | Shreds A4<br>80 gsm<br>paper* | Shred<br>width in<br>mm | Security<br>levels          | Autom.<br>oiler | Oil incl.<br>in ml | CDs/<br>DVDs | Cards | Paper<br>clips | dB (A)<br>when idle | EAN           |
|-------------------|-------------------------------|-------------------------|-----------------------------|-----------------|--------------------|--------------|-------|----------------|---------------------|---------------|
| 51472-<br>13878   |                               | 2 x 15 mm               | P-5/F-<br>2/O-4/T-<br>5/E-4 |                 | 400                | •            |       |                | 53                  | 4009729063125 |