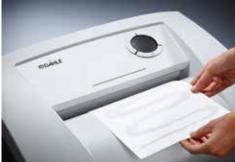

**CE** Compliance

Departmental document shredders: professional performance across the team.

Entry width 310 mm

Waste collection volume 100 litres

Wattage 900 watts

Cross cut

Convenient swivel casters with brake for reliably keeping the document shredder firmly in place