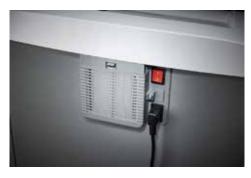

**CE** Compliance

Departmental document shredders: professional performance across the team.

Entry width 310 mm

Waste collection volume 100 litres

Wattage 900 watts

Cross cut

Convenient swivel casters with brake for reliably keeping the document shredder firmly in place