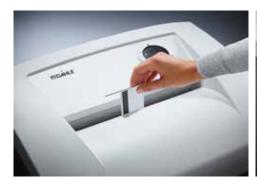

Pull-out rounded top frame that's kind on the fingers when changing the waste bag

Separate, integrated waste boxes help to sort shredded paper, CDs, DVDs, cheque and credit cards for eco-friendly recycling