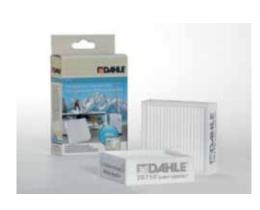

## Document shredders DAHLE 510air

Fine particle filters Dahle 20710

Environmentally friendly oil is always easy to access, included with all cross-cut models

Pull-out rounded top frame that's kind on the fingers when changing the waste bag