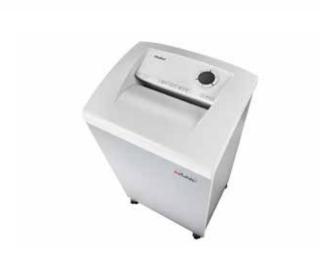

## Document shredders DAHLE 510air

- · Team document shredder for professional use
- Unique DAHLE CleanTEC® filter system reduces exposure to fine dust emitted from document shredders, creating a better indoor climate
- Innovative MHP® (Matrix High Performance) cutters: high-quality compound steel cutters that are guaranteed to last
- Patented manufacturing process preserves resources by considerable saving of raw materials compared to a conventional production of cutting cylinders
- More performance by MHP cutting cylinders
- Clearly designed, user-friendly control panel with illuminated information and function unit and acoustic signals
- · Electronic start-stop function controlled by integrated light barrier
- Convenient automatic reversing function clears feed opening after feeding in too much paper
- · Convenient feed and reverse function for manual control
- · Motor cuts out automatically when waste box is full or door is open
- Automatic shredding stop and optical signal in control panel when bin full
- · With automatic motor cut-out after 30 minutes without use
- High-quality, solid-steel cutters in special steel for a guaranteed long service life
- · Powerful motor for high capacity and longer running times
- Extremely quiet operation for a particularly pleasant working atmosphere
- · Widely opening doors for ease of emptying the waste bag
- · Convenient swivel casters for greater mobility
- Separate main switch for completely shutting down the document shredder.
- Practical IEC power connector can be unplugged from the document shredder.
- Includes 10 strong waste bags suitable for re-use (Item no. 20707)
- Dimensions (H x W x D): 944 x 545 x 435 mm

## Document shredders DAHLE 510air

Dahle Security 510air document shredder

Dahle Security 510air document shredder

Dahle Security 510air document shredder

Dahle Security 510air document shredder

Dahle Security 510air document shredder