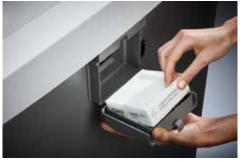

## Document shredders DAHLE 510air

Fine particle filters Dahle 20710

Environmentally friendly oil is always easy to access, included with all cross-cut models

Pull-out rounded top frame that's kind on the fingers when changing the waste bag