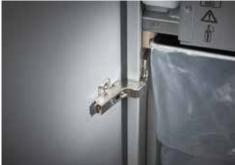

Carries the GS Intertek test mark

Unique DAHLE CleanTEC® filter system

DAHLE MHP Technology® document shred-dors

With automatic motor cut-out after 30 minutes without use

Extremely quiet operation for a particularly pleasant working atmosphere

## Document shredders DAHLE 510air

Fine particle filters Dahle 20710

Environmentally friendly oil is always easy to access, included with all cross-cut models

Pull-out rounded top frame that's kind on the fingers when changing the waste bag