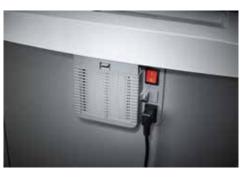

Carries the GS Intertek test mark

Unique DAHLE CleanTEC® filter system

DAHLE MHP Technology® document shred-dors

With automatic motor cut-out after 30 minutes without use

Extremely quiet operation for a particularly pleasant working atmosphere

## Document shredders DAHLE 510air

Fine particle filters Dahle 20710

Environmentally friendly oil is always easy to access, included with all cross-cut models

Pull-out rounded top frame that's kind on the fingers when changing the waste bag