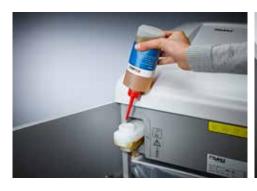

Integrated oil tank for controlled, automatic lubrication of the cross-cut cutters helps to lengthen service life while keeping performance

35-year guarantee on the cutters

German Engineering by Dahle

| Article<br>number | Shreds A4<br>80 gsm<br>paper* | Shred width in mm | Security<br>levels  | Autom.<br>oiler | Oil incl.<br>in ml | CDs/<br>DVDs | Cards | Paper<br>clips | dB (A)<br>when idle | EAN           |
|-------------------|-------------------------------|-------------------|---------------------|-----------------|--------------------|--------------|-------|----------------|---------------------|---------------|
| 51422-<br>13664   | 11 - 13<br>sheets             | 2 x 15 mm         | P-5/F-2/T-<br>5/E-4 | •               | 400                | -            | •     | •              | 53                  | 4009729063033 |

## Document shredders DAHLE 510air

Fine particle filters Dahle 20710

Environmentally friendly oil is always easy to access, included with all cross-cut models

Pull-out rounded top frame that's kind on the fingers when changing the waste bag