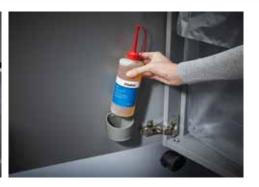

Integrated oil tank for controlled, automatic lubrication of the cross-cut cutters helps to lengthen service life while keeping performance

35-year guarantee on the cutters

German Engineering by Dahle

| Article<br>number | Shreds A4<br>80 gsm<br>paper* | Shred width in mm | Security<br>levels  | Autom.<br>oiler | Oil incl.<br>in ml | CDs/<br>DVDs | Cards | Paper<br>clips | dB (A)<br>when idle | EAN           |
|-------------------|-------------------------------|-------------------|---------------------|-----------------|--------------------|--------------|-------|----------------|---------------------|---------------|
| 51422-<br>13664   | 11 - 13<br>sheets             | 2 x 15 mm         | P-5/F-2/T-<br>5/E-4 | •               | 400                | -            | •     | •              | 53                  | 4009729063033 |

## Document shredders DAHLE 510air

Fine particle filters Dahle 20710

Environmentally friendly oil is always easy to access, included with all cross-cut models

Pull-out rounded top frame that's kind on the fingers when changing the waste bag