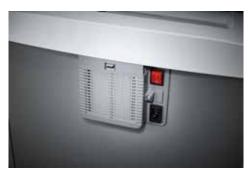

Carries the GS Intertek test mark

Unique DAHLE CleanTEC® filter system

DAHLE MHP Technology® document shred-dors

With automatic motor cut-out after 30 minutes without use

Extremely quiet operation for a particularly pleasant working atmosphere

## Document shredders DAHLE 510air

Fine particle filters Dahle 20710

Environmentally friendly oil is always easy to access, included with all cross-cut models

Pull-out rounded top frame that's kind on the fingers when changing the waste bag