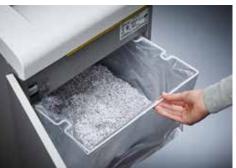

## Document shredders DAHLE 510air

- · Team document shredder for professional use
- Unique DAHLE CleanTEC® filter system reduces exposure to fine dust emitted from document shredders, creating a better indoor climate
- Innovative MHP® (Matrix High Performance) cutters: high-quality compound steel cutters that are guaranteed to last
- Patented manufacturing process preserves resources by considerable saving of raw materials compared to a conventional production of cutting cylinders
- More performance by MHP cutting cylinders
- Clearly designed, user-friendly control panel with illuminated information and function unit and acoustic signals
- · Electronic start-stop function controlled by integrated light barrier
- Convenient automatic reversing function clears feed opening after feeding in too much paper
- · Convenient feed and reverse function for manual control
- · Motor cuts out automatically when waste box is full or door is open
- Automatic shredding stop and optical signal in control panel when bin full
- · With automatic motor cut-out after 30 minutes without use
- High-quality, solid-steel cutters in special steel for a guaranteed long service life
- · Powerful motor for high capacity and longer running times
- Extremely quiet operation for a particularly pleasant working atmosphere
- · Widely opening doors for ease of emptying the waste bag
- · Convenient swivel casters for greater mobility
- Separate main switch for completely shutting down the document shredder.
- Practical IEC power connector can be unplugged from the document shredder.
- Includes 10 strong waste bags suitable for re-use (Item no. 20707)
- Dimensions (H x W x D): 944 x 545 x 435 mm

## Document shredders DAHLE 510air

Fine particle filters Dahle 20710

Environmentally friendly oil is always easy to access, included with all cross-cut models

Pull-out rounded top frame that's kind on the fingers when changing the waste bag