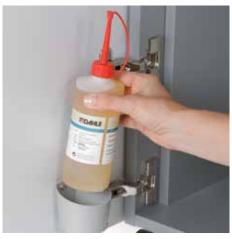

## Document shredders DAHLE 510air

Fine particle filters Dahle 20710

Environmentally friendly oil is always easy to access, included with all cross-cut models

Pull-out rounded top frame that's kind on the fingers when changing the waste bag