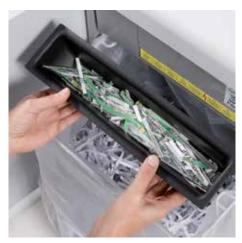

Environmentally friendly oil is always easy to access, included with all cross-cut models

Pull-out rounded top frame that's kind on the fingers when changing the waste bag

Separate, integrated waste boxes help to sort shredded paper, CDs, DVDs, cheque and credit cards for eco-friendly recycling