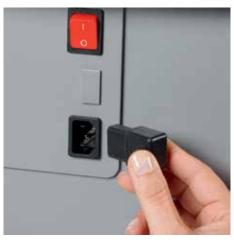

## Document shredders DAHLE 514air

Fine particle filters Dahle 20710

Separate main switch is located on the rear of the document shredder and completely disconnects it from the mains power supply

Detachable IEC power plug makes the document shredder quick and easy to move from A to B