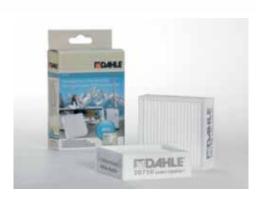

## Document shredders DAHLE 514air

Fine particle filters Dahle 20710

Separate main switch is located on the rear of the document shredder and completely disconnects it from the mains power supply

Detachable IEC power plug makes the document shredder quick and easy to move from A to B