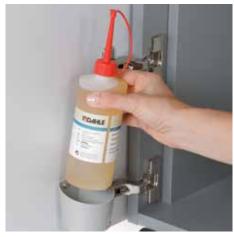

Environmentally friendly oil is always easy to access, included with all cross-cut models

Pull-out rounded top frame that's kind on the fingers when changing the waste bag

Separate, integrated waste boxes help to sort shredded paper, CDs, DVDs, cheque and credit cards for eco-friendly recycling