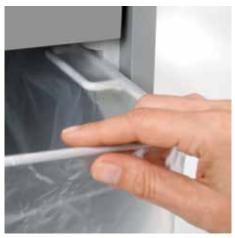

Environmentally friendly oil is always easy to access, included with all cross-cut models

Pull-out rounded top frame that's kind on the fingers when changing the waste bag

Separate, integrated waste boxes help to sort shredded paper, CDs, DVDs, cheque and credit cards for eco-friendly recycling