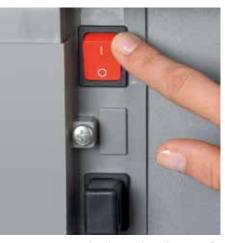

## Document shredders DAHLE 514air

Fine particle filters Dahle 20710

Separate main switch is located on the rear of the document shredder and completely disconnects it from the mains power supply

Detachable IEC power plug makes the document shredder quick and easy to move from A to B