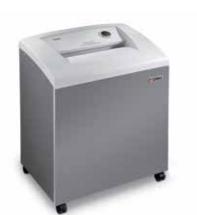

## Document shredders DAHLE 514air

CE Compliance

F

- User-friendly document shredder for large volumes
- Unique DAHLE CleanTEC<sup>®</sup> filter system
- . Innovative MHP<sup>®</sup> (Matrix High Performance) cutters: high-quality compound steel cutters that are guaranteed to last
- Patented manufacturing process preserves resources by considerable saving of raw materials compared to a conventional production of cutting cylinders
- Systematic use of perfectly matched components ensures optimum • functionality and shredding performance
- Clearly designed, user-friendly control panel ٠
- Electronic start-stop function
- Convenient automatic reverse function .
- Convenient feed and reverse function .
- Automatic motor cut-out
- Energy-saving sleep mode
- High-quality solid-steel cutters
- Powerful motor •
- Extremely quiet operation
- · High-quality wooden cabinet
- Wide-opening doors
- Convenient swivel casters .
- Separate main switch •
- IEC power connector
- 11 strong waste bags included
- Dimensions (H x W x D): 890 x 734 x 511 mm