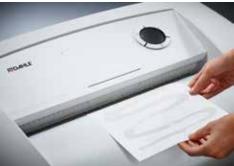

## Document shredders DAHLE 516air

- · High volume department document shredder
- Unique DAHLE CleanTEC® filter system reduces exposure to fine dust emitted from document shredders, creating a better indoor climate
- Innovative MHP® (Matrix High Performance) cutters: high-quality compound steel cutters that are guaranteed to last
- Patented manufacturing process preserves resources by considerable saving of raw materials compared to a conventional production of cutting cylinders
- More performance by MHP cutting cylinders
- Clearly designed, user-friendly control panel with illuminated information and function unit and acoustic signals
- · Electronic start-stop function controlled by integrated light barrier
- Convenient automatic reversing function clears feed opening after feeding in too much paper
- · Convenient feed and reverse function for manual control
- · Motor cuts out automatically when waste box is full or door is open
- Automatic shredding stop and optical signal in control panel when bin full
- · With automatic motor cut-out after 30 minutes without use
- · Powerful motor for high capacity and longer running times
- Extremely quiet operation for a particularly pleasant working atmosphere
- Separate CD feed opening and waste box for reliable, environmentally friendly shredding
- · Widely opening doors for ease of emptying the waste bag
- Convenient swivel casters providing 5 cm floor clearance for greater mobility and two brakes for keeping the shredder firmly in place
- Separate main switch for completely shutting down the document shredder
- Practical IEC power connector can be unplugged from the document shredder
- Includes 10 strong waste bags suitable for re-use (Item no. 20708)
- Dimensions (H x W x D): 960 x 734 x 511 mm