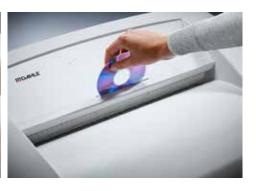

## Document shredders DAHLE 516air

- · High volume department document shredder
- Unique DAHLE CleanTEC® filter system reduces exposure to fine dust emitted from document shredders, creating a better indoor climate
- Innovative MHP® (Matrix High Performance) cutters: high-quality compound steel cutters that are guaranteed to last
- Patented manufacturing process preserves resources by considerable saving of raw materials compared to a conventional production of cutting cylinders
- More performance by MHP cutting cylinders
- Clearly designed, user-friendly control panel with illuminated information and function unit and acoustic signals
- · Electronic start-stop function controlled by integrated light barrier
- Convenient automatic reversing function clears feed opening after feeding in too much paper
- · Convenient feed and reverse function for manual control
- · Motor cuts out automatically when waste box is full or door is open
- Automatic shredding stop and optical signal in control panel when bin full
- · With automatic motor cut-out after 30 minutes without use
- · Powerful motor for high capacity and longer running times
- Extremely quiet operation for a particularly pleasant working atmosphere
- Separate CD feed opening and waste box for reliable, environmentally friendly shredding
- · Widely opening doors for ease of emptying the waste bag
- Convenient swivel casters providing 5 cm floor clearance for greater mobility and two brakes for keeping the shredder firmly in place
- Separate main switch for completely shutting down the document shredder
- Practical IEC power connector can be unplugged from the document shredder
- Includes 10 strong waste bags suitable for re-use (Item no. 20708)
- Dimensions (H x W x D): 960 x 734 x 511 mm

Integrated oil tank for controlled, automatic lubrication of the cross-cut cutters helps to lengthen service life while keeping performance

35-year guarantee on the cutters

German Engineering by Dahle

| Article<br>number | Shreds A4<br>80 gsm<br>paper* | Shred<br>width in<br>mm | Security<br>levels          | Autom.<br>oiler | Oil incl.<br>in ml | CDs/<br>DVDs | Cards | Paper<br>clips | dB (A)<br>when idle | EAN           |
|-------------------|-------------------------------|-------------------------|-----------------------------|-----------------|--------------------|--------------|-------|----------------|---------------------|---------------|
| 51572-<br>13908   | 13 - 15<br>sheets             | 2 x 15 mm               | P-5/F-<br>2/O-4/T-<br>5/E-4 | •               | 400                | •            | •     | •              | 53                  | 4009729063767 |