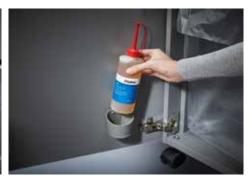

Carries the GS Intertek test mark

Unique DAHLE CleanTEC® filter system

DAHLE MHP Technology® document shred-dors

With automatic motor cut-out after 30 minutes without use

Extremely quiet operation for a particularly pleasant working atmosphere