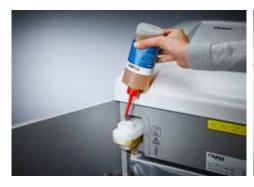

Integrated oil tank for controlled, automatic lubrication of the cross-cut cutters helps to lengthen service life while keeping performance

35-year guarantee on the cutters

German Engineering by Dahle

| Article<br>number | Shreds A4<br>80 gsm<br>paper* | Shred<br>width in<br>mm | Security<br>levels          | Autom.<br>oiler | Oil incl.<br>in ml | CDs/<br>DVDs | Cards | Paper<br>clips | dB (A)<br>when idle | EAN           |
|-------------------|-------------------------------|-------------------------|-----------------------------|-----------------|--------------------|--------------|-------|----------------|---------------------|---------------|
| 51572-<br>13908   | 13 - 15<br>sheets             | 2 x 15 mm               | P-5/F-<br>2/O-4/T-<br>5/E-4 | •               | 400                | •            | •     | •              | 53                  | 4009729063767 |