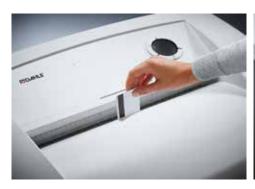

## Document shredders DAHLE 516air

- · High volume department document shredder
- Unique DAHLE CleanTEC® filter system reduces exposure to fine dust emitted from document shredders, creating a better indoor climate
- Innovative MHP® (Matrix High Performance) cutters: high-quality compound steel cutters that are guaranteed to last
- Patented manufacturing process preserves resources by considerable saving of raw materials compared to a conventional production of cutting cylinders
- More performance by MHP cutting cylinders
- Clearly designed, user-friendly control panel with illuminated information and function unit and acoustic signals
- · Electronic start-stop function controlled by integrated light barrier
- Convenient automatic reversing function clears feed opening after feeding in too much paper
- · Convenient feed and reverse function for manual control
- · Motor cuts out automatically when waste box is full or door is open
- Automatic shredding stop and optical signal in control panel when bin full
- · With automatic motor cut-out after 30 minutes without use
- · Powerful motor for high capacity and longer running times
- Extremely quiet operation for a particularly pleasant working atmosphere
- Separate CD feed opening and waste box for reliable, environmentally friendly shredding
- · Widely opening doors for ease of emptying the waste bag
- Convenient swivel casters providing 5 cm floor clearance for greater mobility and two brakes for keeping the shredder firmly in place
- Separate main switch for completely shutting down the document shredder
- Practical IEC power connector can be unplugged from the document shredder
- Includes 10 strong waste bags suitable for re-use (Item no. 20708)
- Dimensions (H x W x D): 960 x 734 x 511 mm