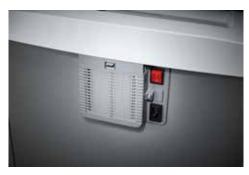

Carries the GS Intertek test mark

Unique DAHLE CleanTEC® filter system

DAHLE MHP Technology® document shred-dors

With automatic motor cut-out after 30 minutes without use

Extremely quiet operation for a particularly pleasant working atmosphere

## Document shredders DAHLE 516air

Dahle Security 516air document shredder

Dahle Security 516air document shredder

Dahle Security 516air document shredder

Fine particle filters Dahle 20710