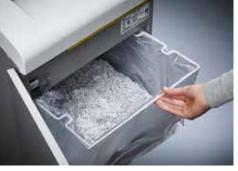

## Document shredders DAHLE 516air

- · High volume department document shredder
- Unique DAHLE CleanTEC® filter system reduces exposure to fine dust emitted from document shredders, creating a better indoor climate
- Innovative MHP® (Matrix High Performance) cutters: high-quality compound steel cutters that are guaranteed to last
- Patented manufacturing process preserves resources by considerable saving of raw materials compared to a conventional production of cutting cylinders
- More performance by MHP cutting cylinders
- Clearly designed, user-friendly control panel with illuminated information and function unit and acoustic signals
- · Electronic start-stop function controlled by integrated light barrier
- Convenient automatic reversing function clears feed opening after feeding in too much paper
- · Convenient feed and reverse function for manual control
- · Motor cuts out automatically when waste box is full or door is open
- Automatic shredding stop and optical signal in control panel when bin full
- · With automatic motor cut-out after 30 minutes without use
- · Powerful motor for high capacity and longer running times
- Extremely quiet operation for a particularly pleasant working atmosphere
- Separate CD feed opening and waste box for reliable, environmentally friendly shredding
- · Widely opening doors for ease of emptying the waste bag
- Convenient swivel casters providing 5 cm floor clearance for greater mobility and two brakes for keeping the shredder firmly in place
- Separate main switch for completely shutting down the document shredder
- Practical IEC power connector can be unplugged from the document shredder
- Includes 10 strong waste bags suitable for re-use (Item no. 20708)
- Dimensions (H x W x D): 960 x 734 x 511 mm