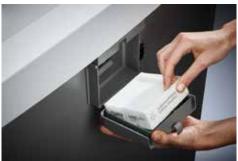

Carries the GS Intertek test mark

Unique DAHLE CleanTEC® filter system

DAHLE MHP Technology® document shred-dors

With automatic motor cut-out after 30 minutes without use

Extremely quiet operation for a particularly pleasant working atmosphere