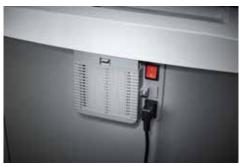

Carries the GS Intertek test mark

Unique DAHLE CleanTEC® filter system

DAHLE MHP Technology® document shred-dors

With automatic motor cut-out after 30 minutes without use

Extremely quiet operation for a particularly pleasant working atmosphere

## Document shredders DAHLE 516air

Dahle Security 516air document shredder

Dahle Security 516air document shredder

Dahle Security 516air document shredder

Fine particle filters Dahle 20710