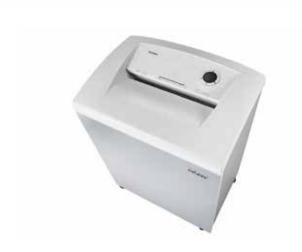

## Document shredders DAHLE 516air

- · High volume department document shredder
- Unique DAHLE CleanTEC® filter system reduces exposure to fine dust emitted from document shredders, creating a better indoor climate
- Innovative MHP® (Matrix High Performance) cutters: high-quality compound steel cutters that are guaranteed to last
- Patented manufacturing process preserves resources by considerable saving of raw materials compared to a conventional production of cutting cylinders
- More performance by MHP cutting cylinders
- Clearly designed, user-friendly control panel with illuminated information and function unit and acoustic signals
- · Electronic start-stop function controlled by integrated light barrier
- Convenient automatic reversing function clears feed opening after feeding in too much paper
- · Convenient feed and reverse function for manual control
- · Motor cuts out automatically when waste box is full or door is open
- Automatic shredding stop and optical signal in control panel when bin full
- · With automatic motor cut-out after 30 minutes without use
- · Powerful motor for high capacity and longer running times
- Extremely quiet operation for a particularly pleasant working atmosphere
- Separate CD feed opening and waste box for reliable, environmentally friendly shredding
- · Widely opening doors for ease of emptying the waste bag
- Convenient swivel casters providing 5 cm floor clearance for greater mobility and two brakes for keeping the shredder firmly in place
- Separate main switch for completely shutting down the document shredder
- Practical IEC power connector can be unplugged from the document shredder
- Includes 10 strong waste bags suitable for re-use (Item no. 20708)
- Dimensions (H x W x D): 960 x 734 x 511 mm

## Document shredders DAHLE 516air

Dahle Security 516air document shredder

Dahle Security 516air document shredder

Dahle Security 516air document shredder

Dahle Security 516air document shredder

Dahle Security 516air document shredder

Dahle Security 516air document shredder

Dahle Security 516air document shredder

Dahle Security 516air document shredder

Dahle Security 516air document shredder

## Document shredders DAHLE 516air

Dahle Security 516air document shredder

Dahle Security 516air document shredder

Dahle Security 516air document shredder

Fine particle filters Dahle 20710