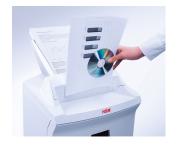

| Power consumption:             | 185 W                                       |
|--------------------------------|---------------------------------------------|
| Voltage / Frequency:           | 220-240 V / 50-60 Hz                        |
| Intake width:                  | 225 mm                                      |
| Container volume / collecting: | 25                                          |
| Noise level (idle operation):  | ca. 55 - 60 dB(A)                           |
| Width x Depth x Height:        | 375 x 260 x 620 mm                          |
| Weight:                        | 7,2 kg                                      |
| Shredder material:             | Paper, Staples and paper clips, Credit card |
|                                |                                             |