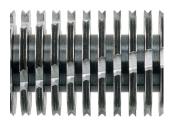

## **Technical data**

| Order number:                      | 2063111             |
|------------------------------------|---------------------|
| EAN                                | 4026631064347       |
| Field of application:              | home / small office |
| Cutting type:                      | particle cut        |
| Cutting width:                     | 4 mm                |
| Particle length:                   | 25 mm               |
| Security level (DIN 66399):        | E-3 F-1 P-4 T-4     |
| Cutting capacity in sheets 80g/m²: | 5 - 6               |
| Cutting speed:                     | 45 mm/s             |
| Throughput capacity paper:         | 7 kg/h              |