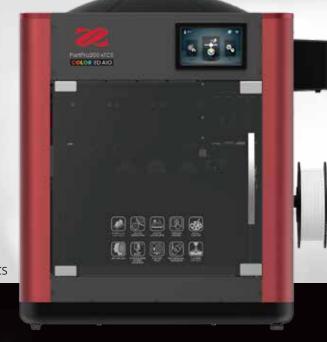

# da Vinci Color AiO\*

### All-in-One Redefined

Change the way you work. Scan and print in full color using only one machine, the da Vinci Color AiO.

\*Model name: PartPro200 xTCS

### **All New Printing Experience**

Upgradable wireless connectivity and automatic print-bed correction

Magnetic easy-to-remove print bed

Easy-to-use color touch screen

Material inventory detector, allowing you to keep track of filament and stop and resume a print