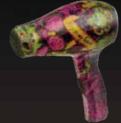

### Scan and Print. In Full Color.

Productivity matters. With a built-in 3D scanning module, streamline your modeling workflow.

3D scan your favorite objects, make edits to them and print directly in full color.

All these using only one 3D printer.

Original object Scan 3D Model File

Full Color 3D Printing