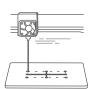

### Scan and Print. In Full Color.

Productivity matters. With a built-in 3D scanning module, streamline your modeling workflow.

3D scan your favorite objects, make edits to them and print directly in full color.

# Seamless Integration

Optimize your scans with XYZscan Color. A scanning software tool designed with a wide range of settings for the best scan results. Scan files can be exported in .obj and .stl formats, allowing for post-editing with XYZmaker or other software.