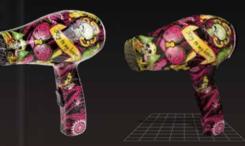

### Scan and Print. In Full Color.

Productivity matters. With a built-in 3D scanning module, streamline your modeling workflow.

3D scan your favorite objects, make edits to them and print directly in full color.

All these using only one 3D printer.

Original object Scan 3D Model File

Full Color 3D Printing