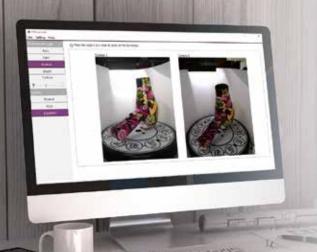

### Scan and Print. In Full Color.

Productivity matters. With a built-in 3D scanning module, streamline your modeling workflow.

3D scan your favorite objects, make edits to them and print directly in full color.

# Seamless Integration

Optimize your scans with XYZscan Color. A scanning software tool designed with a wide range of settings for the best scan results. Scan files can be exported in .obj and .stl formats, allowing for post-editing with XYZmaker or other software.