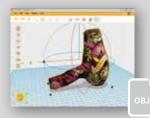

# Seamless Integration

Optimize your scans with XYZscan Color. A scanning software tool designed with a wide range of settings for the best scan results. Scan files can be exported in .obj and .stl formats, allowing for post-editing with XYZmaker or other software.

XYZmaker