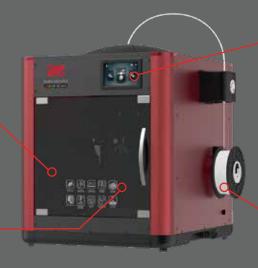

### **All New Printing Experience**

Upgradable wireless connectivity and automatic print-bed correction

Magnetic easy-to-remove print bed

Easy-to-use color touch screen

Material inventory detector, allowing you to keep track of filament and stop and resume a print