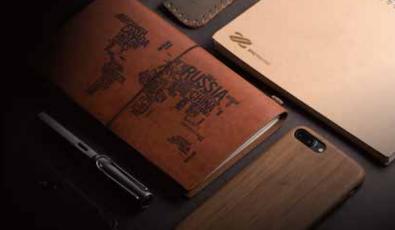

# **Upgradable Laser Engraving**

Bonus. The da Vinci Color AiO also has laser engraving capability. Simply swap the print head for our laser engraver add-on. Add a professional touch to your creative projects by engraving on materials such as paper, cardboard, leather, wood, and plastic.