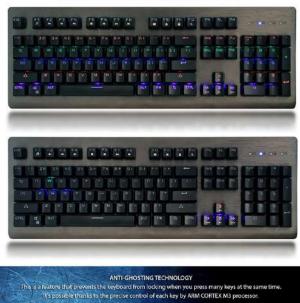

Description

- Professional mechanical gaming keyboard
  Processor ARM CORTEX M3
  Switch type: CYAN AX
  Full desktop layout
  104 keys
  12 additional media and internet functions
  Multicolor, programmable, buttons illumination
  Anti-ghosting
  Aluminum top cover
  USB interface, golden plug
  Cable length: 170cm with ferrite bead
  Windows WIN 7/8/10 32-64bit, Mac OS compatible
  Size: 447x159x40mm
  Weight: 0,8kg