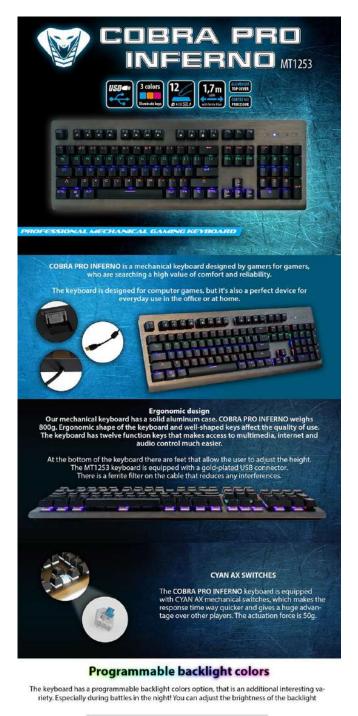

## **COBRA PRO INFERNO MT1253**

The Symbol : MT1253

Professional mechanical gaming keyboard. Full desktop layout. 12 additional media and internet functions. Anti-ghosting. Multicolor, programmable, buttons illumination.

Description

- Professional mechanical gaming keyboard
  Processor ARM CORTEX M3
  Switch type: CYAN AX
  Full desktop layout
  104 keys
  12 additional media and internet functions
  Multicolor, programmable, buttons illumination
  Anti-ghosting
  Aluminum top cover
  USB interface, golden plug
  Cable length: 170cm with ferrite bead
  Windows WIN 7/8/10 32-64bit, Mac OS compatible
  Size: 447x159x40mm
  Weight: 0,8kg