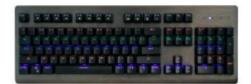

## **COBRA PRO INFERNO MT1253**

The Symbol : MT1253

Professional mechanical gaming keyboard. Full desktop layout. 12 additional media and internet functions. Anti-ghosting. Multicolor, programmable, buttons illumination.

Description

- Professional mechanical gaming keyboard
  Processor ARM CORTEX M3
  Switch type: CYAN AX
  Full desktop layout
  104 keys
  12 additional media and internet functions
  Multicolor, programmable, buttons illumination
  Anti-ghosting
  Aluminum top cover
  USB interface, golden plug
  Cable length: 170cm with ferrite bead
  Windows WIN 7/8/10 32-64bit, Mac OS compatible
  Size: 447x159x40mm
  Weight: 0,8kg