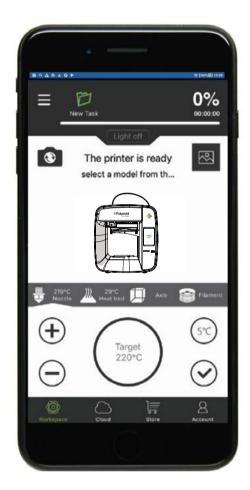

# The Polaroid PlaySmart Mobile App

Send models to print, monitor your print and control your printer, all through the amazing Polaroid PlaySmart App. Free to download from the Google Play Store or the App Store!

- Link your Polaroid Play Smart App and printer via cloud technology.
- Connect to multiple printers from just one app.
- Once connected simply select the model to print from your phone.
- Monitor your prints via the App for peace of mind printing.
- Cancel, pause and control your printer whilst on the go!