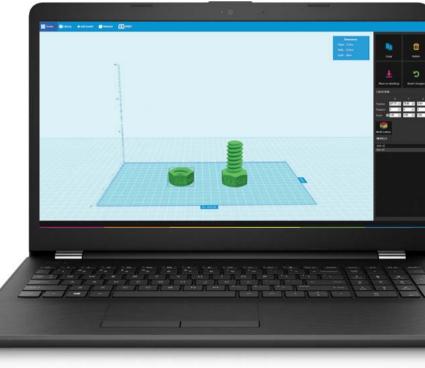

# **Product Description**

The Polaroid PlaySmart 3D Printer is an affordable, lightweight 3D printer, elegantly designed to fit perfectly into any home, classroom or office environment.

The easy-to-use Polaroid Prep software allows you to download and import models (with thousands of pre-existing designs already available for free), and print them with just two clicks of a button.

The Polaroid SmartPrep 3D printing software is your platform for effortlessly preparing, editing and printing your models. Import and edit .stl files (with thousands of pre-existing designs already available for free) and then it is as simple as 2 clicks to print!