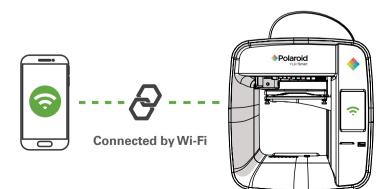

# The Polaroid PlaySmart Mobile App

Send models to print, monitor your print and control your printer, all through the amazing Polaroid PlaySmart App. Free to download from the Google Play Store or the App Store!

- Link your Polaroid Play Smart App and printer via cloud technology.
- Connect to multiple printers from just one app.
- Once connected simply select the model to print from your phone.
- Monitor your prints via the App for peace of mind printing.
- Cancel, pause and control your printer whilst on the go!