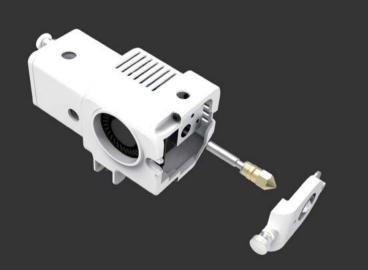

#### **Quick Release Nozzle**

# 360° Fan

- Patented Design
- Change your nozzle in a few easy steps
- Removes any frustration caused by blocked nozzles

- 360 degree cooling to instantly cool your model
- Strengthens model structures