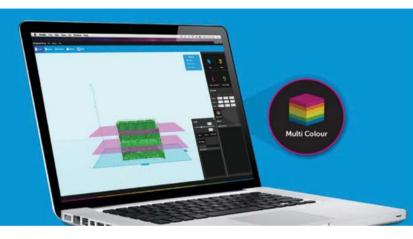

# Multi-Colour Printing

Although the Polaroid PlaySmart 3D printer has only one extruder, you can easily print models in multiple colours. By selecting Multi Colour in Polaroid SmartPrep you can pre-set points on your model for the printer to automatically pause to allow you to change your filament to another colour.