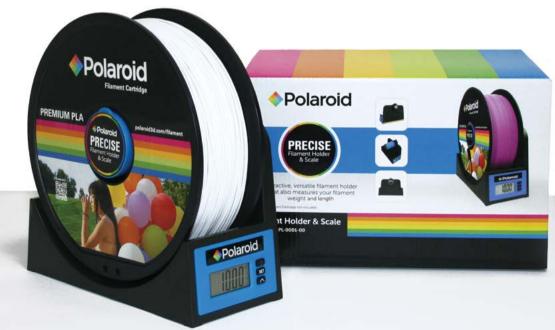

# Polaroid Precise Filament Holder & Scale

Attractive, versatile filament holder that also measures your filament weight and length; included FREE with your Polaroid PlaySmart 3D Printer

## **Polaroid Precise Key Features:**

- Always know how much material you have in weight (g) and length (cm).
- Place your Polaroid Universal Filament in an optimum position to work with your printer.
- Easy-to-use scale functions
- Auto power-save mode after 2 mins of inactivity.

# **Polaroid Universal Filaments**

- Fantastic range of Polaroid Universal Filament Materials suitable for use with your Polaroid PlaySmart 3D Printer (as well as other FDM/FFF 3D Printers + 3D pens when used within recommended temperature tolerances on applicable equipment).
- Materials available: Premium PLA, ABS, PETG, P-Wood
- Colours available: 20 Premium PLA colours, 10 ABS colours, 10 PETG colours
- Can be used with the Polaroid Precise Filament Holder & Scale to ensure you always know how much filament you have in weight (g) and length (cm)