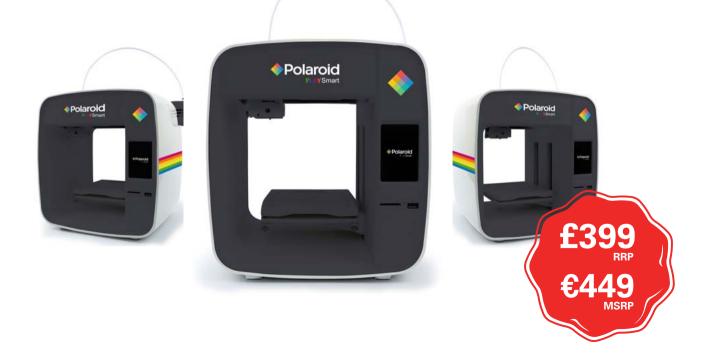

# **Polaroid PlaySmart 3D Printer**

An affordable, lightweight desktop 3D printer with Wi-Fi print technology via user-friendly Mobile App

# **Key Features:**

- Household Brand (Polaroid) 3D printer. Plug-and-play, easy-to-use, with a high quality output.
- Print size up to 120 x 120 x 120mm.
- A 3.5 inch full colour LCD touch screen, which includes one-click instant print, the ability to view video playback of previously printed models, as well as simple step-by-step instructions to enhance user experience.
- App available for a host of amazing functionality including; remotely send your model to print, view your model whilst printing live via the in-built camera and share your amazing creation via social media.
- Output quality (layer height) ranges from 50 to 300 microns (0.05mm up to 0.3mm) which is fully adjustable via the Polaroid SmartPrep slicing software that comes free with the printer.
- Quick-release and quick-replace 0.4mm nozzle.
- Compatible with many of the Polaroid Universal Filament range including PLA, ABS, PETG and P-Wood.
- Multiple ways to send your model to print via SD Card, USB, Mobile App (Wi-Fi).
- 360° Fan Duct to instantly cool your model as it prints.
- Heated glass print bed, allowing you to print with multiple materials and remove models effortlessly, post-print.
- 2GB ROM for model storage and video playback.
- Compact, lightweight and perfect for the home and office at just 5KG.
- Also included at no extra cost 1 x 1Kg Polaroid Universal PLA Filament and the Polaroid Precise Filament Holder & Scale, allowing flexible placement of your filament and ensuring you to know exactly how much filament you have left on your reel at any time.

# **Product Description**

The Polaroid PlaySmart 3D Printer is an affordable, lightweight 3D printer, elegantly designed to fit perfectly into any home, classroom or office environment.

The easy-to-use Polaroid Prep software allows you to download and import models (with thousands of pre-existing designs already available for free), and print them with just two clicks of a button.