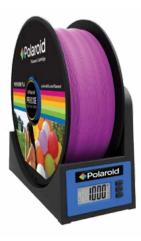

# Polaroid Precise Filament Holder & Scale

Attractive, versatile filament holder that also measures your filament weight and length; included FREE with your Polaroid PlaySmart 3D Printer

## **Polaroid Precise Key Features:**

- Always know how much material you have in weight (g) and length (cm).
- Place your Polaroid Universal Filament in an optimum position to work with your printer.
- Easy-to-use scale functions
- Auto power-save mode after 2 mins of inactivity.