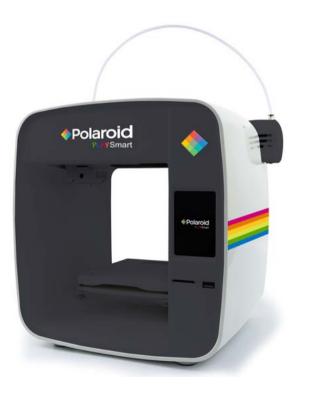

# Polaroid PLAYSmart

# **Polaroid PlaySmart 3D Printer**

An affordable, lightweight desktop 3D printer with Wi-Fi print technology via user-friendly Mobile App