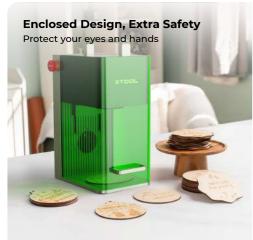

## For Engraving Right on the Spot

With a small laser engraver as portable as xTool Fl, you can bring it to the fair, party or anywhere you want to go. Safe and speedy, xTool FI can perform engraving right in front of everyone, and generate no smoke or cause laser light harm. It will totally surprise people with its fast and precise engraving.