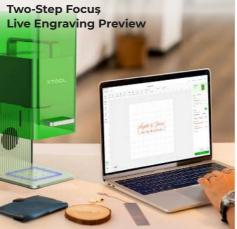

# **Specification**

| Туре                | Details                                                              |                          |
|---------------------|----------------------------------------------------------------------|--------------------------|
| Laser type          | 10W diode laser                                                      | 2W 1064nm infrared laser |
| Product size        | 179mm*235mm*334mm                                                    |                          |
| Product weight      | 4.6kg                                                                |                          |
| Accuracy            | Movement accuracy: 0.00199mm/Repeat positioning accuracy: 0.000248mm |                          |
| Working area        | 115*115mm rounded rectangl/ Expandable to 400*115mm with accessories |                          |
| Preview             | Rect                                                                 | Outline                  |
| Preview speed       | Rect: 12000mm/s                                                      | Outline: 8000mm/s        |
| Up to working speed | 4000mm/s                                                             |                          |
| Applications        | XCS                                                                  | Lightburn                |
| Connection          | WiFi                                                                 | USB                      |
| Support file        | SVG / DXF / JPG / JPEG / PNG / BMP,etc.                              |                          |
| Support systems     | Android / iOS / iPad / Windows / macOS                               |                          |
| Input               | 24V 5A                                                               |                          |