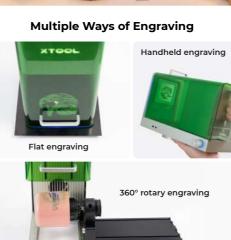

## What's xTool F1

xTool F1 is the world's first laser engraver integrating a 2W 1064nm infrared laser with a 10W 455nm diode laser. It can engrave at a maximum speed of 4000mm/s, allowing you to finish a project in the blink of an eye.

## For Engraving Right on the Spot

With a small laser engraver as portable as xTool Fl, you can bring it to the fair, party or anywhere you want to go. Safe and speedy, xTool FI can perform engraving right in front of everyone, and generate no smoke or cause laser light harm. It will totally surprise people with its fast and precise engraving.

### For DIY hobbyists

Bring your crafting ideas into life in a blink of an eye. That's what you can do with xTool F1. With its abilities to engrave photos and designs on paper cards or metal jewelry, xTool F1 is perfect for laser starters who love to create. The machine is preassembled, and smart to use. Easy to operate but powerful in functionalities.