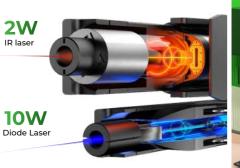

## What's xTool F1

xTool F1 is the world's first laser engraver integrating a 2W 1064nm infrared laser with a 10W 455nm diode laser. It can engrave at a maximum speed of 4000mm/s, allowing you to finish a project in the blink of an eye.