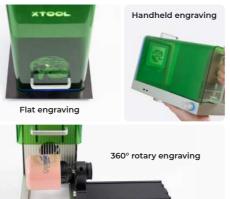

## What's xTool F1

xTool F1 is the world's first laser engraver integrating a 2W 1064nm infrared laser with a 10W 455nm diode laser. It can engrave at a maximum speed of 4000mm/s, allowing you to finish a project in the blink of an eye.

## For Engraving Right on the Spot

With a small laser engraver as portable as xTool Fl, you can bring it to the fair, party or anywhere you want to go. Safe and speedy, xTool FI can perform engraving right in front of everyone, and generate no smoke or cause laser light harm. It will totally surprise people with its fast and precise engraving.

### For DIY hobbyists

Bring your crafting ideas into life in a blink of an eye. That's what you can do with xTool F1. With its abilities to engrave photos and designs on paper cards or metal jewelry, xTool F1 is perfect for laser starters who love to create. The machine is preassembled, and smart to use. Easy to operate but powerful in functionalities.