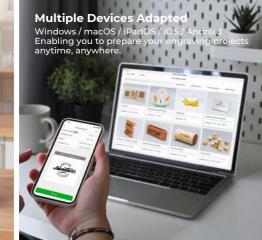

# **Specification**

| Туре                | Details                                                              |                          |
|---------------------|----------------------------------------------------------------------|--------------------------|
| Laser type          | 10W diode laser                                                      | 2W 1064nm infrared laser |
| Product size        | 179mm*235mm*334mm                                                    |                          |
| Product weight      | 4.6kg                                                                |                          |
| Accuracy            | Movement accuracy: 0.00199mm/Repeat positioning accuracy: 0.000248mm |                          |
| Working area        | 115*115mm rounded rectangl/ Expandable to 400*115mm with accessories |                          |
| Preview             | Rect                                                                 | Outline                  |
| Preview speed       | Rect: 12000mm/s                                                      | Outline: 8000mm/s        |
| Up to working speed | 4000mm/s                                                             |                          |
| Applications        | XCS                                                                  | Lightburn                |
| Connection          | WiFi                                                                 | USB                      |
| Support file        | SVG / DXF / JPG / JPEG / PNG / BMP,etc.                              |                          |
| Support systems     | Android / iOS / iPad / Windows / macOS                               |                          |
| Input               | 24V 5A                                                               |                          |