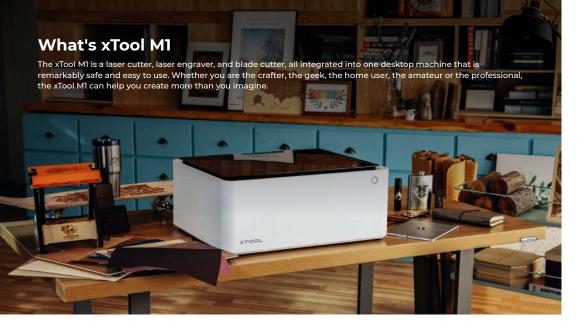

With both laser and blade technology xTool M1 integrates Laser Engraving, Laser Cutting and Blade Cutting into oneMachine.

With both laser and blade technology, Compressed Spot Technology allows xTool M1 integrates Laser Engraving, for a 0.01mm ultra-high precision.