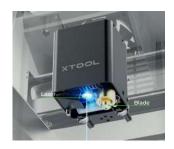

With both laser and blade technology xTool M1 integrates Laser Engraving, Laser Cutting and Blade Cutting into oneMachine.

With both laser and blade technology, Compressed Spot Technology allows xTool M1 integrates Laser Engraving, for a 0.01mm ultra-high precision.