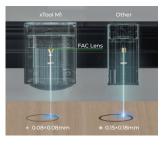

With both laser and blade technology xTool M1 integrates Laser Engraving, Laser Cutting and Blade Cutting into oneMachine.

With both laser and blade technology, Compressed Spot Technology allows xTool M1 integrates Laser Engraving, for a 0.01mm ultra-high precision.

# **Tech Specification**

| LASER SYSTEM              |                               | Al System                     |                                     |                                 |
|---------------------------|-------------------------------|-------------------------------|-------------------------------------|---------------------------------|
| Laser Module Output Power | 5W/10W                        | Al Camera                     |                                     | √                               |
| Laser Source              | Diode laser                   | Image Resolution              |                                     | 500dpi                          |
| Wavelength                | 455nm                         | Open the lid and stop working |                                     | √ √                             |
| Laser Spot                | 0.08mm*0.08mm                 | WORKING AREA                  |                                     |                                 |
| Carving Precision         | 0.01mm                        |                               |                                     | 35*300mm (15*12 inch)           |
| Routing Speed             | 160mm/s                       | Working Area                  | Blade: 365*300mm (14.37*11.81 inch) |                                 |
| SOFTWARE DEQUIREMENTS     |                               | Size and Weight               |                                     |                                 |
| Connecting Interfaces     | USB/Wi-Fi                     | Product Weight                |                                     | 9.8kg                           |
| Operating Systems         | Windows/macOS/<br>Android/iOS | Product Size(L x W x H)       |                                     | 557*453*230mm<br>(22*18*9 inch) |
| Control Software          | XCS                           |                               |                                     |                                 |