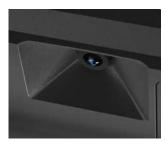

# **Tech Specification**

| LASER SYSTEM              |                               | Al System                     |                                     |                                 |
|---------------------------|-------------------------------|-------------------------------|-------------------------------------|---------------------------------|
| Laser Module Output Power | 5W/10W                        | Al Camera                     |                                     | √                               |
| Laser Source              | Diode laser                   | Image Resolution              |                                     | 500dpi                          |
| Wavelength                | 455nm                         | Open the lid and stop working |                                     | √ √                             |
| Laser Spot                | 0.08mm*0.08mm                 | WORKING AREA                  |                                     |                                 |
| Carving Precision         | 0.01mm                        |                               |                                     | 35*300mm (15*12 inch)           |
| Routing Speed             | 160mm/s                       | Working Area                  | Blade: 365*300mm (14.37*11.81 inch) |                                 |
| SOFTWARE DEQUIREMENTS     |                               | Size and Weight               |                                     |                                 |
| Connecting Interfaces     | USB/Wi-Fi                     | Product Weight                |                                     | 9.8kg                           |
| Operating Systems         | Windows/macOS/<br>Android/iOS | Product Size(L x W x H)       |                                     | 557*453*230mm<br>(22*18*9 inch) |
| Control Software          | XCS                           |                               |                                     |                                 |