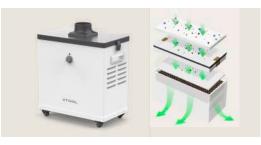

### **xTool Smoke Purifier**

3-layer filtration system including premium activated carbon and HEPA filters to achieve a 99.97% purification rate, remove fumes, dust, and unpleasant odors.