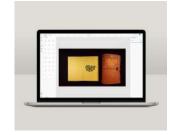

With its 16MP wide-angle camera, xTool M1 shows a preview of your design in the work area.

Easy to use software, available for desktop and laptop, as well as mobile devices.

With the rotary attachment, users can switch from 2D cutting and engraving to cylinder engraving.