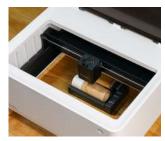

With both laser and blade technology xTool M1 integrates Laser Engraving, Laser Cutting and Blade Cutting into oneMachine.

With both laser and blade technology, Compressed Spot Technology allows xTool M1 integrates Laser Engraving, for a 0.01mm ultra-high precision.